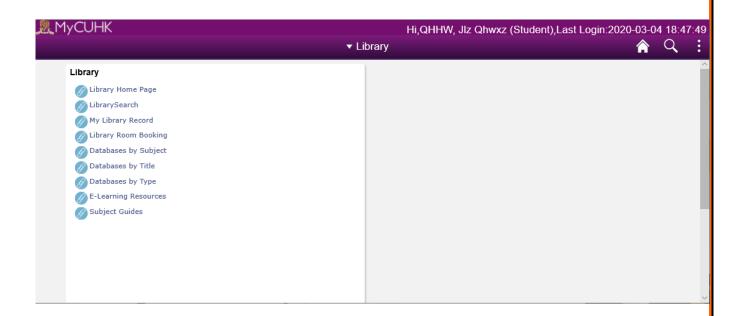

#### 12. LIBRARY

- Library Home Page Redirect to the Library Home Page
- LibrarySearch Redirect to the Library Search Page
- My Library Record Display your library borrowing record
- Library Room Booking Redirect to the library room booking web site.
- Databases by Subject Major library databases organized by Subjects
- Databases by Title Major library databases organized by Titles
- Databases by Type Major library databases organized by Types
- E-Learning Resources Redirect to E-Learning Resources website
- Subject Guide Redirect to the Subject Guide page