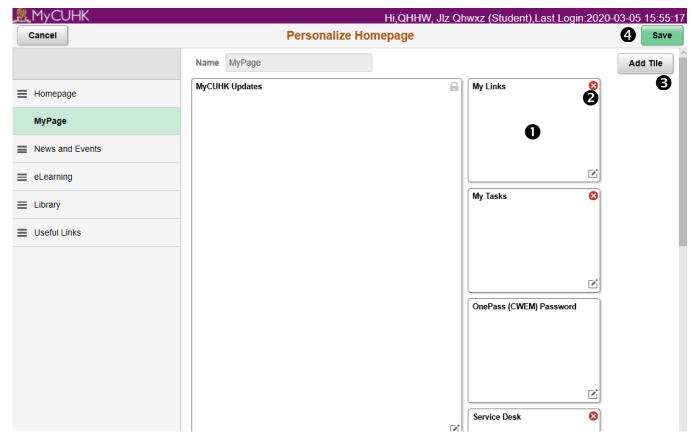

#### 7. PERSONALIZED MYPAGE

You can personalize the content on MyPage.

- 1. Except for the tiles that with a lock symbol "\(\hat{\tilde{\tilde{\tilde{\tilde{\tilde{\tilde{\tilde{\tilde{\tilde{\tilde{\tilde{\tilde{\tilde{\tilde{\tilde{\tilde{\tilde{\tilde{\tilde{\tilde{\tilde{\tilde{\tilde{\tilde{\tilde{\tilde{\tilde{\tilde{\tilde{\tilde{\tilde{\tilde{\tilde{\tilde{\tilde{\tilde{\tilde{\tilde{\tilde{\tilde{\tilde{\tilde{\tilde{\tilde{\tilde{\tilde{\tilde{\tilde{\tilde{\tilde{\tilde{\tilde{\tilde{\tilde{\tilde{\tilde{\tilde{\tilde{\tilde{\tilde{\tilde{\tilde{\tilde{\tilde{\tilde{\tilde{\tilde{\tilde{\tilde{\tilde{\tilde{\tilde{\tilde{\tilde{\tilde{\tilde{\tilde{\tilde{\tilde{\tilde{\tilde{\tilde{\tilde{\tilde{\tilde{\tilde{\tilde{\tilde{\tilde{\tilde{\tilde{\tilde{\tilde{\tilde{\tilde{\tilde{\tilde{\tilde{\tilde{\tilde{\tilde{\tilde{\tilde{\tilde{\tilde{\tilde{\tilde{\tilde{\tilde{\tilde{\tilde{\tilde{\tilde{\tilde{\tilde{\tilde{\tilde{\tilde{\tilde{\tilde{\tilde{\tilde{\tilde{\tilde{\tilde{\tilde{\tilde{\tilde{\tilde{\tilde{\tilde{\tilde{\tilde{\tilde{\tilde{\tilde{\tilde{\tilde{\tilde{\tilde{\tilde{\tilde{\tilde{\tilde{\tilde{\tilde{\tilde{\tilde{\tilde{\tilde{\tilde{\tilde{\tilde{\tilde{\tilde{\tilde{\tilde{\tilde{\tilde{\tilde{\tilde{\tilde{\tilde{\tilde{\tilde{\tilde{\tilde{\tilde{\tilde{\tilde{\tilde{\tilde{\tilde{\tilde{\tilde{\tilde{\tilde{\tilde{\tilde{\tilde{\tilde{\tilde{\tilde{\tilde{\tilde{\tilde{\tilde{\tilde{\tilde{\tilde{\tilde{\tilde{\tilde{\tilde{\tilde{\tilde{\tilde{\tilde{\tilde{\tilde{\tilde{\tilde{\tilde{\tilde{\tilde{\tilde{\tilde{\tilde{\tilde{\tilde{\tilde{\tilde{\tilde{\tilde{\tilde{\tilde{\tilde{\tilde{\tilde{\tilde{\tilde{\tilde{\tilde{\tilde{\tilde{\tilde{\tilde{\tilde{\tilde{\tilde{\tilde{\tilde{\tilde{\tilde{\tilde{\tilde{\tilde{\tilde{\tilde{\tilde{\tilde{\tilde{\tilde{\tilde{\tilde{\tilde{\tilde{\tilde{\tilde{\tilde{\tilde{\tilde{\tilde{\tilde{\tilde{\tilde{\tilde{\tilde{\tilde{\tilde{\tilde{\tilde{\tilde{\tilde{\tilde{\tilde{\tilde{\tilde{\tilde{\tilde{\tilde{\tilde{\tilde{\tilde{\tilde{\tilde{\tilde{\tilde{\tilde{\tilde{\tilde{\tilde{\tilde{\tilde{\t
- 2. Click this icon can remove tile from MyPage
- 3. Click this button to add tile
- 4. Save the homepage after making any changes