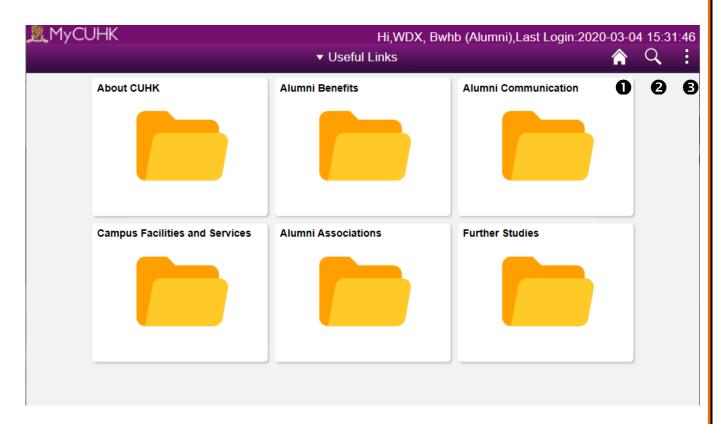

## 13. USEFUL LINKS

#### The alumni view of the Useful Links

Useful links are divided into six groups, 'About CUHK', 'Alumni Benefits', 'Alumni Communication', 'Campus Facilities and Services', 'Alumni Associations', 'Further Studies'. You can redirect to the web page after clicking the tile.