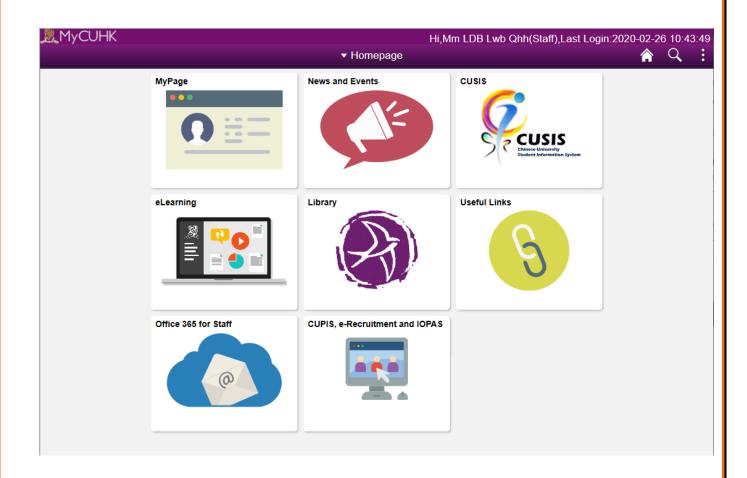

#### 6. Personalized View of the Portal

MyCUHK will present content differently according to whether you are a student or staff.

#### The Student view of the portal

Student will be presented with the following eight tiles, namely,

- My Page a customizable page for staff
- News and Events news and events for staff
- CUSIS CUSIS functions for teaching staff
- eLearning eLearning functions for teaching staff
- Library library services for staff
- Useful Links useful links for staff
- Office 365 / @Link email Link to Office 365 account
- CUPIS, e-Recruitment and IOPAS HR applications for staff