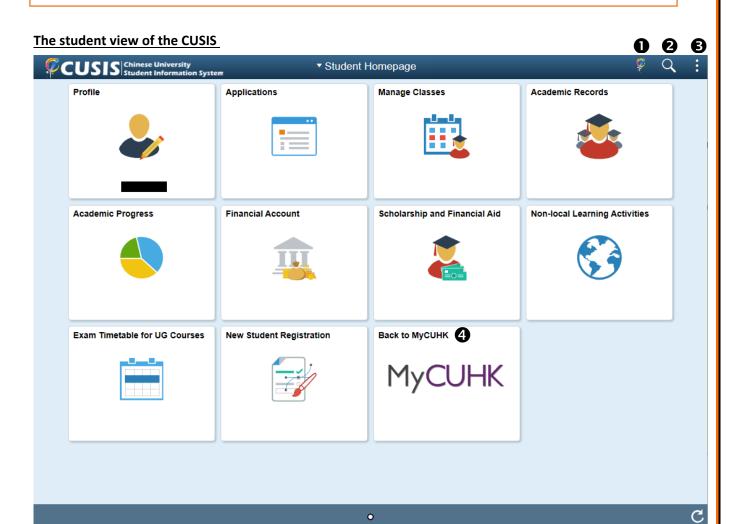

## 9. CUSIS

All CUSIS functions for students can be found in this page

- 1. Home Button to take you back to CUSIS homepage
- 2. Search button
- 3. Action List
- 4. Click this button to go back MyCUHK