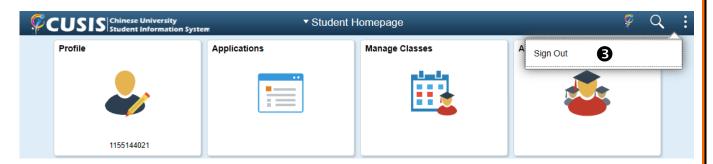

## 4. BASIC PORTAL LAYOUT - SEARCH FUNCTION & ACTION LIST

- 1. You can type in a keyword there
- 2. Click this button to start searching content in MyCUHK

- 3. You can personalize homepage by this function
- 4. Can change language to English or Traditional Chinese
- 5. Can redirect to help page
- 6. Sign out MyCUHK