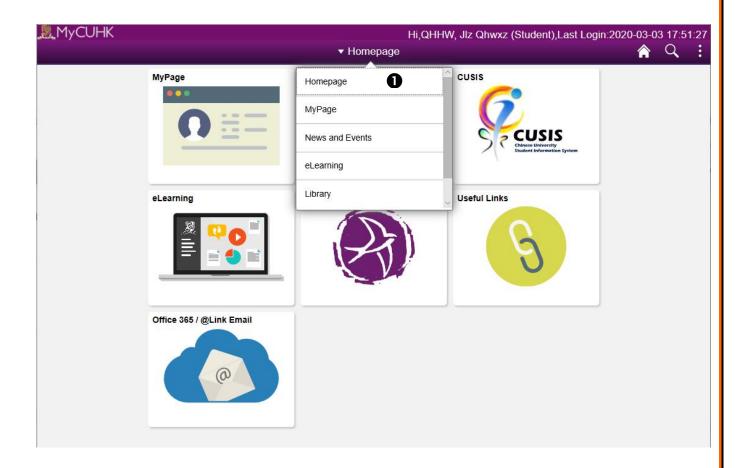

## 3. BASIC PORTAL LAYOUT – HOMEPAGE DROPDOWN LIST

1. Homepage Dropdown List shows all the pages available for users to access. Users can choose to switch to different page by clicking the dropdown list.