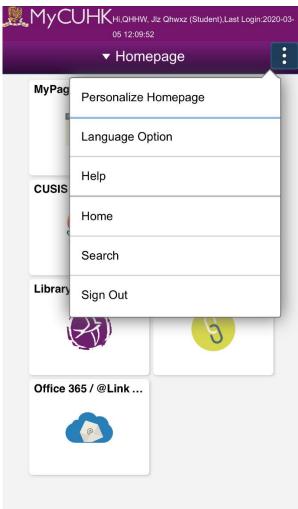

# 5. BASIC PORTAL LAYOUT (MOBILE VIEW)

In mobile version, the header will shrink its information to only display the following information:

- 1. MyCUHK logo
- 2. Welcome message and login information
- 3. Dropdown list to switch to different Fluid Pages
- 4. Action Menu to direct to different links

Despite missing icons for Home button and navigation bar, these functions will be placed inside the Action Menu. Hence, the Action Menu in the mobile version contains more information than that of computer version.