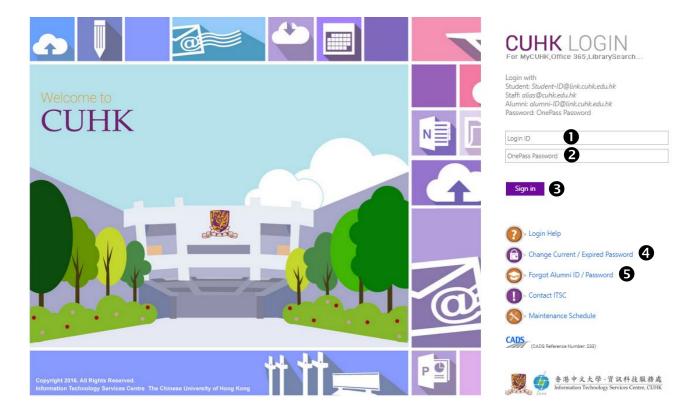

#### 1. THE LOGIN PAGE

- 1. Input your email alias (i.e. xxx@cuhk.edu.hk) as Login ID
- 2. Input your OnePass password
- 3. Click this button to sign in
- 4. If you are students/staff, you can click this link to change your existing/expired password
- 5. If you are alumni, you can click this link to find your Alumni ID and reset your password