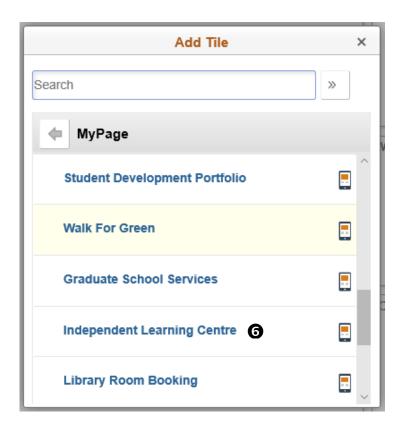

5. After clicking the 'Add Tile' button, you can select a tile from any homepage. In this example, we choose 'MyPage' homepage.

6. Click the name of tile you want to add