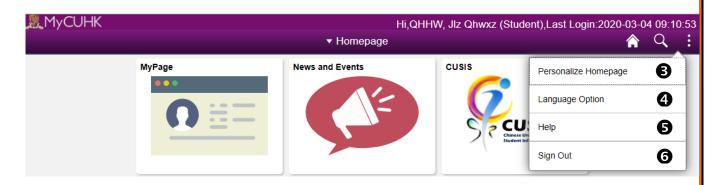

## 4. BASIC PORTAL LAYOUT - SEARCH FUNCTION & ACTION LIST

- 1. You can type in a keyword there
- 2. Click this button to start searching content in MyCUHK

- 3. You can personalize homepage by this function
- 4. Can change language to English or Traditional Chinese
- 5. Can redirect to help page
- 6. Sign out MyCUHK