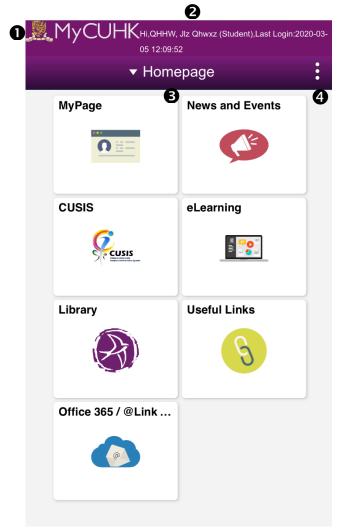

# 5. BASIC PORTAL LAYOUT (MOBILE VIEW)

In mobile version, the header will shrink its information to only display the following information:

- 1. MyCUHK logo
- 2. Welcome message and login information
- 3. Dropdown list to switch to different Fluid Pages
- 4. Action Menu to direct to different links

Despite missing icons for Home button and navigation bar, these functions will be placed inside the Action Menu. Hence, the Action Menu in the mobile version contains more information than that of computer version.

### The Student view of the portal

Students will be presented with the following seven tiles, namely,

- My Page a customizable page for students
- News and Events news and events for students
- CUSIS CUSIS functions for students
- eLearning eLearning functions for students
- Library library services for students
- Useful Links useful links for students
- Office 365 / @Link email Link to Office 365 account