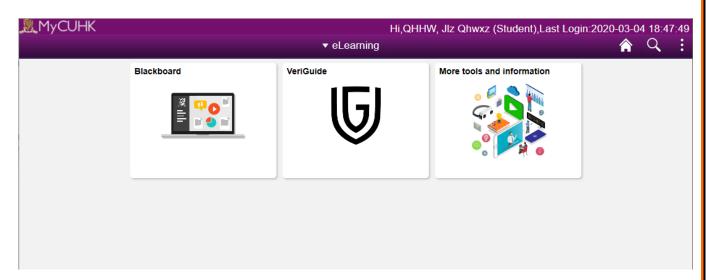

# 11. ELEARNING

- Blackboard Redirect to Blackboard system
- VeriGuide Redirect to VeriGuide system, you may submit your assignment via VeriGuide
- More tools and information Contain links to other e-Learning tools