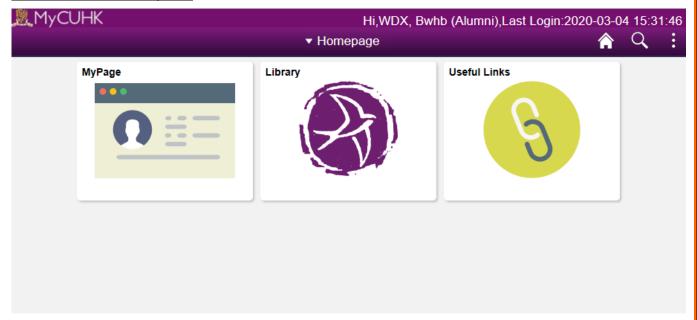

#### 6. Personalized View of the Portal

MyCUHK will present content differently according to whether you are a student or staff.

# The Alumni view of the portal

Alumni will be presented with the following three tiles, namely,

- My Page a customizable page for alumni
- Library news and events for alumni
- Useful Links useful links for alumni