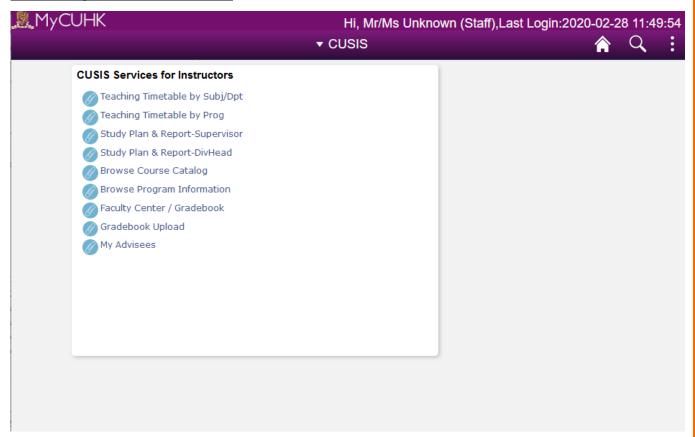

#### The teaching staff view of the CUSIS

All CUSIS functions for teaching staff can be found in this page. The layout is same as MyCUHK portal.