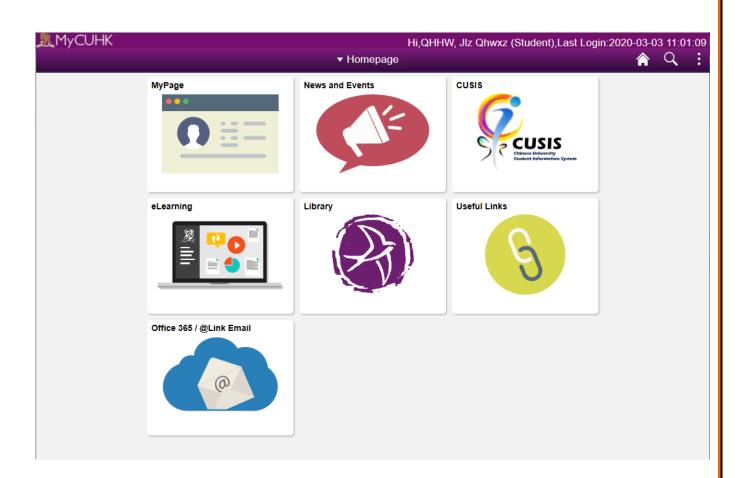

#### 2. BASIC PORTAL LAYOUT - HOMEPAGE

- 1. Your full name
- 2. Your portal role
- 3. Your last successful login date and time
- 4. Homepage Dropdown List to different MyCUHK pages
- 5. Home Button to take you back to MyCUHK homepage
- 6. Search button
- 7. Action List
- 8. A tile, it is rectangular in shape and of a fixed height and standard width

### The Student view of the portal

Students will be presented with the following seven tiles, namely,

- My Page a customizable page for students
- News and Events news and events for students
- CUSIS CUSIS functions for students
- eLearning eLearning functions for students
- Library library services for students
- Useful Links useful links for students
- Office 365 / @Link email Link to Office 365 account