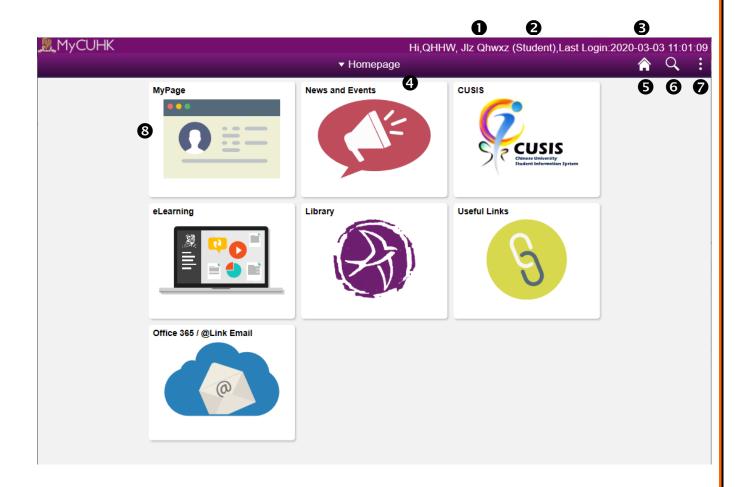

#### 2. BASIC PORTAL LAYOUT - HOMEPAGE

- 1. Your full name
- 2. Your portal role
- 3. Your last successful login date and time
- 4. Homepage Dropdown List to different MyCUHK pages
- 5. Home Button to take you back to MyCUHK homepage
- 6. Search button
- 7. Action List
- 8. A tile, it is rectangular in shape and of a fixed height and standard width