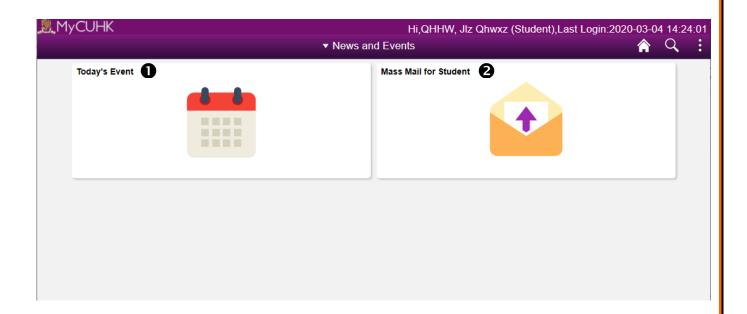

# 8. **N**EWS AND EVENT

- 1. Today's Event showing campus events for all
- 2. Mass Mail for Student showing mass mailings student/staff/alumni depends on your role