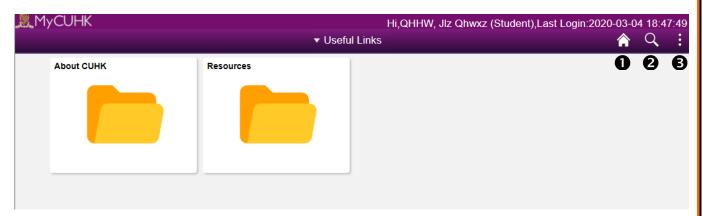

## 13. USEFUL LINKS

#### The student and staff view of the Useful Links

Useful links are mainly divided into two groups. You can redirect to the web page after clicking the tile.