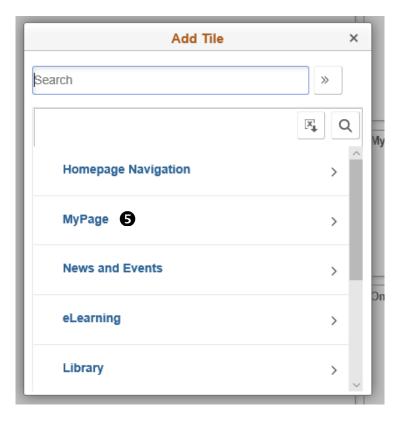

5. After clicking the 'Add Tile' button, you can select a tile from any homepage. In this example, we choose 'MyPage' homepage.

6. Click the name of tile you want to add