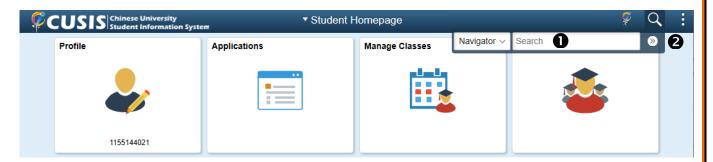

## 4. BASIC PORTAL LAYOUT - SEARCH FUNCTION & ACTION LIST

- 1. You can type in a keyword there
- 2. Click this button to start searching content in MyCUHK

- 3. You can personalize homepage by this function
- 4. Can change language to English or Traditional Chinese
- 5. Can redirect to help page
- 6. Sign out MyCUHK