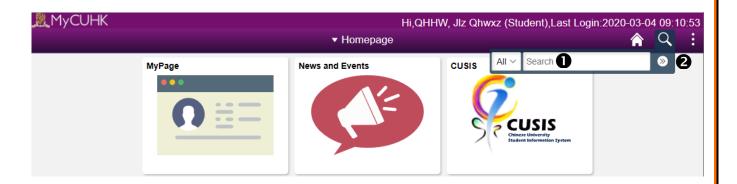

## 4. BASIC PORTAL LAYOUT - SEARCH FUNCTION & ACTION LIST

- 1. You can type in a keyword there
- 2. Click this button to start searching content in MyCUHK

- 3. You can personalize homepage by this function
- 4. Can change language to English or Traditional Chinese
- 5. Can redirect to help page
- 6. Sign out MyCUHK