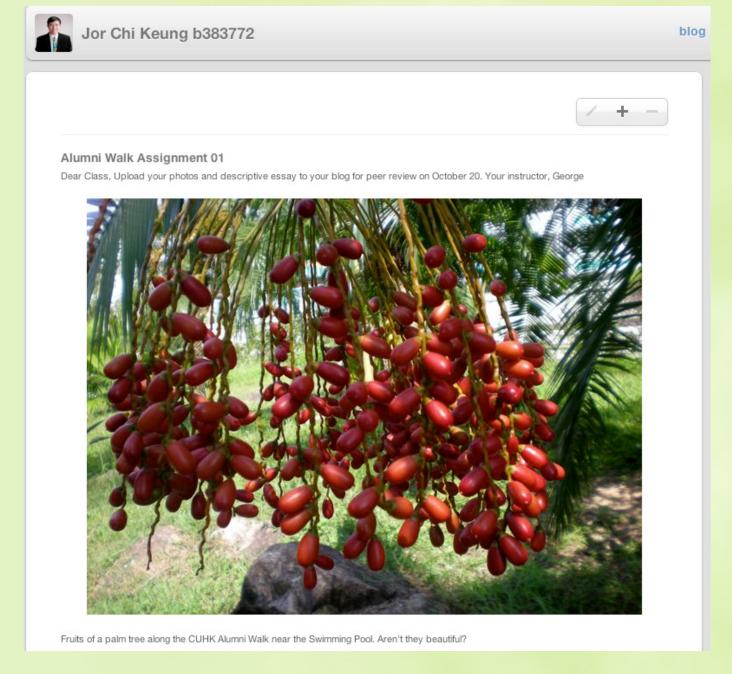

## Mac OS X Server

Please select from these available web services

Samples of Students' Assignment 01 (NOT TO BE TAKEN AWAY)

**Description of the Alumni Walk** 

By year-one architecture majors in the course ELT 1410 English for Architectural Studies