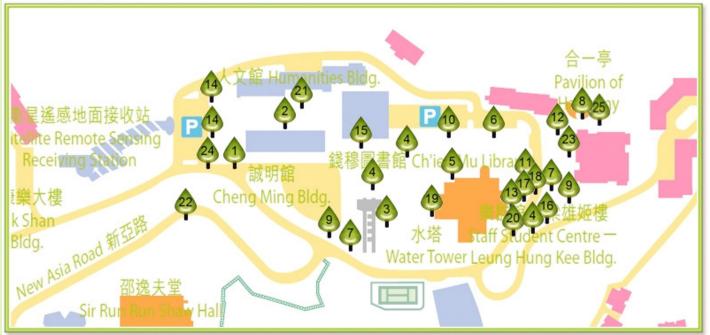

## New Asia Tree Map as an Example

CU Tree Project 中大樹木計劃

#### 新亞書院樹木

| 1              |
|----------------|
| 蒲桃             |
| Rose Apple     |
| 2              |
| 龍柏             |
| Dragon Juniper |
| 3              |
| 黄金間碧竹          |
| Stripe Bamboo  |
| 4              |
| 台灣相思           |
| Taiwan Acacia  |
| 5              |
| 桃              |
|                |

Peach

| 6                     |
|-----------------------|
| 羅漢松                   |
| Buddhist Pine         |
| 7                     |
| 白千層                   |
| Paper-bark Tree       |
| 8                     |
| 細葉榕                   |
| Chinese Banyan<br>9   |
| 異葉南洋衫                 |
| Northfolk Island Pine |
| 10                    |
| 印度橡樹                  |
| India-rubber Tree     |
|                       |
|                       |

| 1<br>转竹 / 黑竹<br>lack Bamboo<br>2<br>川圓齒火棘<br>ire-thorn<br>3 |
|-------------------------------------------------------------|
| 日錢柳                                                         |
| all Bottle Brush<br>4                                       |
| <b>、佛肚竹</b>                                                 |
| Vamin Bamboo<br>5                                           |
| <b>、棉</b>                                                   |
| ree Cotton                                                  |
|                                                             |

| and the later of t |
|--------------------------------------------------------------------------------------------------------------------------------------------------------------------------------------------------------------------------------------------------------------------------------------------------------------------------------------------------------------------------------------------------------------------------------------------------------------------------------------------------------------------------------------------------------------------------------------------------------------------------------------------------------------------------------------------------------------------------------------------------------------------------------------------------------------------------------------------------------------------------------------------------------------------------------------------------------------------------------------------------------------------------------------------------------------------------------------------------------------------------------------------------------------------------------------------------------------------------------------------------------------------------------------------------------------------------------------------------------------------------------------------------------------------------------------------------------------------------------------------------------------------------------------------------------------------------------------------------------------------------------------------------------------------------------------------------------------------------------------------------------------------------------------------------------------------------------------------------------------------------------------------------------------------------------------------------------------------------------------------------------------------------------------------------------------------------------------------------------------------------------|
| 21                                                                                                                                                                                                                                                                                                                                                                                                                                                                                                                                                                                                                                                                                                                                                                                                                                                                                                                                                                                                                                                                                                                                                                                                                                                                                                                                                                                                                                                                                                                                                                                                                                                                                                                                                                                                                                                                                                                                                                                                                                                                                                                             |
| 變葉木                                                                                                                                                                                                                                                                                                                                                                                                                                                                                                                                                                                                                                                                                                                                                                                                                                                                                                                                                                                                                                                                                                                                                                                                                                                                                                                                                                                                                                                                                                                                                                                                                                                                                                                                                                                                                                                                                                                                                                                                                                                                                                                            |
| Garden Croton                                                                                                                                                                                                                                                                                                                                                                                                                                                                                                                                                                                                                                                                                                                                                                                                                                                                                                                                                                                                                                                                                                                                                                                                                                                                                                                                                                                                                                                                                                                                                                                                                                                                                                                                                                                                                                                                                                                                                                                                                                                                                                                  |
| 22                                                                                                                                                                                                                                                                                                                                                                                                                                                                                                                                                                                                                                                                                                                                                                                                                                                                                                                                                                                                                                                                                                                                                                                                                                                                                                                                                                                                                                                                                                                                                                                                                                                                                                                                                                                                                                                                                                                                                                                                                                                                                                                             |
| 木麻黄                                                                                                                                                                                                                                                                                                                                                                                                                                                                                                                                                                                                                                                                                                                                                                                                                                                                                                                                                                                                                                                                                                                                                                                                                                                                                                                                                                                                                                                                                                                                                                                                                                                                                                                                                                                                                                                                                                                                                                                                                                                                                                                            |
| Horsetail Tree                                                                                                                                                                                                                                                                                                                                                                                                                                                                                                                                                                                                                                                                                                                                                                                                                                                                                                                                                                                                                                                                                                                                                                                                                                                                                                                                                                                                                                                                                                                                                                                                                                                                                                                                                                                                                                                                                                                                                                                                                                                                                                                 |
| 23                                                                                                                                                                                                                                                                                                                                                                                                                                                                                                                                                                                                                                                                                                                                                                                                                                                                                                                                                                                                                                                                                                                                                                                                                                                                                                                                                                                                                                                                                                                                                                                                                                                                                                                                                                                                                                                                                                                                                                                                                                                                                                                             |
| 短穗魚尾葵                                                                                                                                                                                                                                                                                                                                                                                                                                                                                                                                                                                                                                                                                                                                                                                                                                                                                                                                                                                                                                                                                                                                                                                                                                                                                                                                                                                                                                                                                                                                                                                                                                                                                                                                                                                                                                                                                                                                                                                                                                                                                                                          |
| Small Fishtail Palm                                                                                                                                                                                                                                                                                                                                                                                                                                                                                                                                                                                                                                                                                                                                                                                                                                                                                                                                                                                                                                                                                                                                                                                                                                                                                                                                                                                                                                                                                                                                                                                                                                                                                                                                                                                                                                                                                                                                                                                                                                                                                                            |
| 24                                                                                                                                                                                                                                                                                                                                                                                                                                                                                                                                                                                                                                                                                                                                                                                                                                                                                                                                                                                                                                                                                                                                                                                                                                                                                                                                                                                                                                                                                                                                                                                                                                                                                                                                                                                                                                                                                                                                                                                                                                                                                                                             |
| 黄花夾竹桃                                                                                                                                                                                                                                                                                                                                                                                                                                                                                                                                                                                                                                                                                                                                                                                                                                                                                                                                                                                                                                                                                                                                                                                                                                                                                                                                                                                                                                                                                                                                                                                                                                                                                                                                                                                                                                                                                                                                                                                                                                                                                                                          |
| Yellow Oleander                                                                                                                                                                                                                                                                                                                                                                                                                                                                                                                                                                                                                                                                                                                                                                                                                                                                                                                                                                                                                                                                                                                                                                                                                                                                                                                                                                                                                                                                                                                                                                                                                                                                                                                                                                                                                                                                                                                                                                                                                                                                                                                |
| 25                                                                                                                                                                                                                                                                                                                                                                                                                                                                                                                                                                                                                                                                                                                                                                                                                                                                                                                                                                                                                                                                                                                                                                                                                                                                                                                                                                                                                                                                                                                                                                                                                                                                                                                                                                                                                                                                                                                                                                                                                                                                                                                             |
| 象牙花                                                                                                                                                                                                                                                                                                                                                                                                                                                                                                                                                                                                                                                                                                                                                                                                                                                                                                                                                                                                                                                                                                                                                                                                                                                                                                                                                                                                                                                                                                                                                                                                                                                                                                                                                                                                                                                                                                                                                                                                                                                                                                                            |
| Ivory Coral Tree                                                                                                                                                                                                                                                                                                                                                                                                                                                                                                                                                                                                                                                                                                                                                                                                                                                                                                                                                                                                                                                                                                                                                                                                                                                                                                                                                                                                                                                                                                                                                                                                                                                                                                                                                                                                                                                                                                                                                                                                                                                                                                               |
|                                                                                                                                                                                                                                                                                                                                                                                                                                                                                                                                                                                                                                                                                                                                                                                                                                                                                                                                                                                                                                                                                                                                                                                                                                                                                                                                                                                                                                                                                                                                                                                                                                                                                                                                                                                                                                                                                                                                                                                                                                                                                                                                |

## New Asia Tree Map - an Example

"A combination of art and science"

- Dr. S. Y. Hu, Senior Advisor