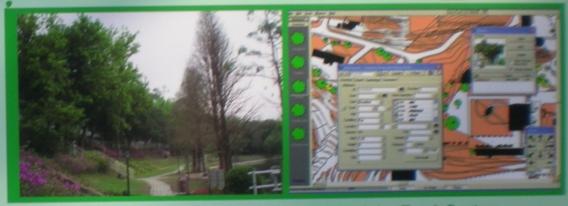

## New Asia Tree Map as an Example

CU Tree Project 中大樹木計劃

## New Asia Tree Map - an Example

"A combination of art and science"

- Dr. S. Y. Hu, Senior Advisor