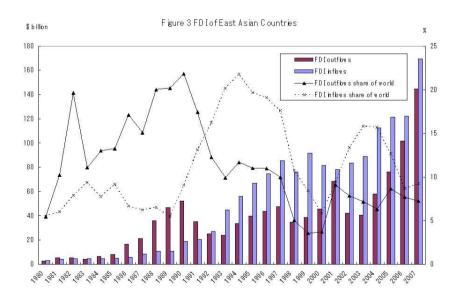

Foreign direct investment (FDI)

- Rapid expansion (Figure 3)
- China became a large recipient of FDI (Figure 4)
- Active FDI in electronics sector (Table 4)

Figure 4 FD I hfbws to East Asia