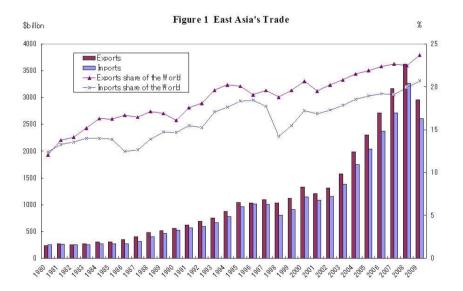

#### II. Market-driven Regional Economic Integration

- Rapid expansion of foreign trade by East Asian countries, especially by China (Figures 1 and 2)
- Advances in regional economic integration (Table 1)
- Increased shares of machinery, electronic machinery (Table 2)
- Increase in parts and components trade (Table 3)