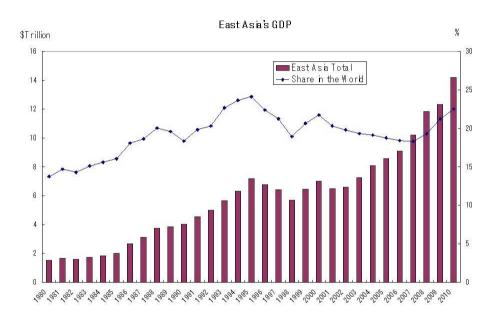

#### II. Market-driven Regional Economic Integration

- Rapid expansion of foreign trade by East Asian countries, especially by China (Figures 1 and 2)
- Advances in regional economic integration (Table 1)
- Increased shares of machinery, electronic machinery (Table 2)
- Increase in parts and components trade (Table 3)