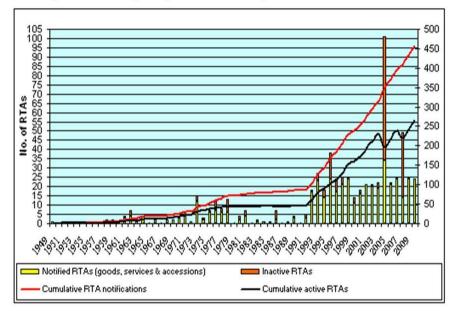

#### III. A Shift from Market-Driven to Institution-Driven Regional Economic Integration (FTA)

Recent Development

- FTA (free trade agreement): free trade among FTA members
- Rapid expansion of FTAs in the world (Figure 6)
- Rapid expansion of FTAs in East Asia in the 21<sup>st</sup> century (Table 7)
- ASEAN has become a hub of FTAs
- 3 initiatives have been proposed for region-wide FTA: ASEAN+3, ASEAN+6, and APEC (TPP)

## Figure 6 Rapidly Increasing FTAs in the World