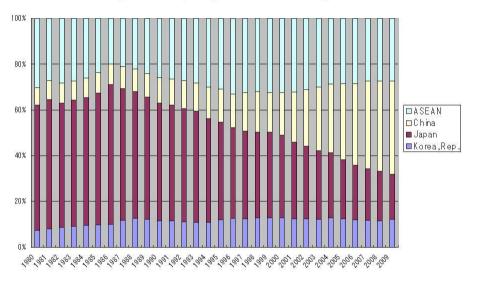

#### II. Market-driven Regional Economic Integration

- Rapid expansion of foreign trade by East Asian countries, especially by China (Figures 1 and 2)
- Advances in regional economic integration (Table 1)
- Increased shares of machinery, electronic machinery (Table 2)
- Increase in parts and components trade (Table 3)

Figure 2 Country Compositon of East Asia's Exports

Table 1 Intra-regional Trade Ratio (%)

|           | 1980 | 2007 |
|-----------|------|------|
| East Asia | 35.5 | 52.3 |
| EU        | 61.3 | 67.2 |
| NAFTA     | 33.8 | 43.0 |