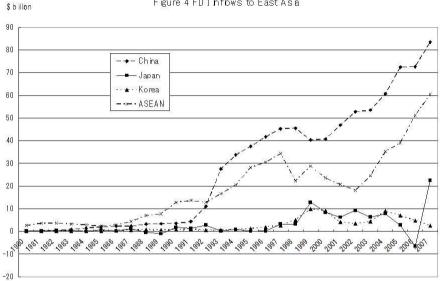

Foreign direct investment (FDI)

- Rapid expansion (Figure 3)
- China became a large recipient of FDI (Figure 4)
- Active FDI in electronics sector (Table 4)

Figure 4 FD I hfbws to East Asia