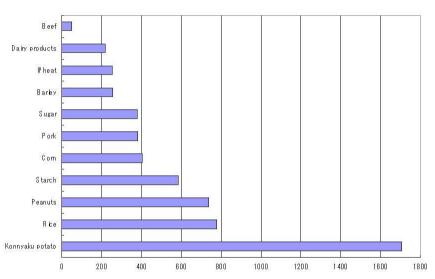

Opposition

• Agriculture, fishery

High Tariff Agricultural Products (%)

Special characteristics

- Trade and FDI liberalization, facilitation, economic cooperation
- Improvement of business environment

Impacts