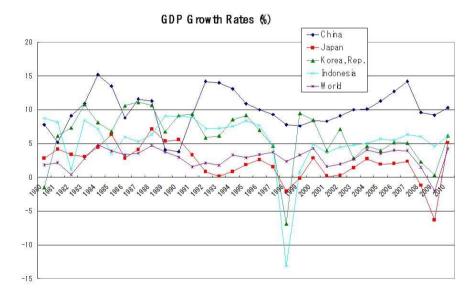

#### Background

- Rapid economic growth in East Asia despite global financial/economic crisis
- Prime drivers of economic growth have been foreign trade and foreign direct investment (FDI): Trade-FDI nexus

#### II. Market-driven Regional Economic Integration

- Rapid expansion of foreign trade by East Asian countries, especially by China (Figures 1 and 2)
- Advances in regional economic integration (Table 1)
- Increased shares of machinery, electronic machinery (Table 2)
- Increase in parts and components trade (Table 3)