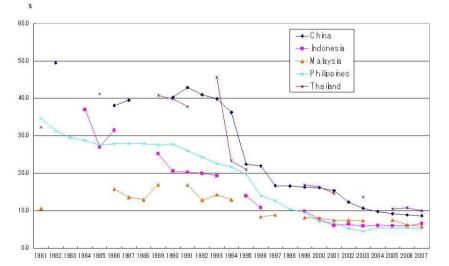

## Factors behind Market-driven Regional Economic Integration

- + Trade liberalization and facilitation
- Substantial reduction in tariffs but high tariffs still remain (Figure 5, Table 5)
- Non-tariff barriers are increasing
- + FDI Liberalization
- Freer FDI environment, but still FDI barriers remain.
- Need for further FDI liberalization and facilitation

#### **Figure 5 Tariff Rates**

|                                                                                                                                                                                                                                                                                                                                                                                                                                                                                                                                                                                                                                                                                                                                                                                                                                                                                                                                                                                                                                                                                                                                                                                                                                                                                                                                                                                                                                                                                                                                                                                                                                                                                                                                                                                                                                                                                                                                                                                                                                                                                                                                          |      | Primary<br>goods | Manufactu<br>goods | Total |
|------------------------------------------------------------------------------------------------------------------------------------------------------------------------------------------------------------------------------------------------------------------------------------------------------------------------------------------------------------------------------------------------------------------------------------------------------------------------------------------------------------------------------------------------------------------------------------------------------------------------------------------------------------------------------------------------------------------------------------------------------------------------------------------------------------------------------------------------------------------------------------------------------------------------------------------------------------------------------------------------------------------------------------------------------------------------------------------------------------------------------------------------------------------------------------------------------------------------------------------------------------------------------------------------------------------------------------------------------------------------------------------------------------------------------------------------------------------------------------------------------------------------------------------------------------------------------------------------------------------------------------------------------------------------------------------------------------------------------------------------------------------------------------------------------------------------------------------------------------------------------------------------------------------------------------------------------------------------------------------------------------------------------------------------------------------------------------------------------------------------------------------|------|------------------|--------------------|-------|
| Japan                                                                                                                                                                                                                                                                                                                                                                                                                                                                                                                                                                                                                                                                                                                                                                                                                                                                                                                                                                                                                                                                                                                                                                                                                                                                                                                                                                                                                                                                                                                                                                                                                                                                                                                                                                                                                                                                                                                                                                                                                                                                                                                                    | 1988 | 8.3              | 3.5                | 4.2   |
|                                                                                                                                                                                                                                                                                                                                                                                                                                                                                                                                                                                                                                                                                                                                                                                                                                                                                                                                                                                                                                                                                                                                                                                                                                                                                                                                                                                                                                                                                                                                                                                                                                                                                                                                                                                                                                                                                                                                                                                                                                                                                                                                          | 2007 | 11.4             | 2.9                | 4.2   |
| China                                                                                                                                                                                                                                                                                                                                                                                                                                                                                                                                                                                                                                                                                                                                                                                                                                                                                                                                                                                                                                                                                                                                                                                                                                                                                                                                                                                                                                                                                                                                                                                                                                                                                                                                                                                                                                                                                                                                                                                                                                                                                                                                    | 1992 | 35.1             | 40.6               | 40.4  |
|                                                                                                                                                                                                                                                                                                                                                                                                                                                                                                                                                                                                                                                                                                                                                                                                                                                                                                                                                                                                                                                                                                                                                                                                                                                                                                                                                                                                                                                                                                                                                                                                                                                                                                                                                                                                                                                                                                                                                                                                                                                                                                                                          | 2007 | 9.0              | 8.9                | 8.9   |
| Korea                                                                                                                                                                                                                                                                                                                                                                                                                                                                                                                                                                                                                                                                                                                                                                                                                                                                                                                                                                                                                                                                                                                                                                                                                                                                                                                                                                                                                                                                                                                                                                                                                                                                                                                                                                                                                                                                                                                                                                                                                                                                                                                                    | 1988 | 19.3             | 18.6               | 18.6  |
|                                                                                                                                                                                                                                                                                                                                                                                                                                                                                                                                                                                                                                                                                                                                                                                                                                                                                                                                                                                                                                                                                                                                                                                                                                                                                                                                                                                                                                                                                                                                                                                                                                                                                                                                                                                                                                                                                                                                                                                                                                                                                                                                          | 2007 | 20.8             | 6.6                | 8.5   |
| Indonesia                                                                                                                                                                                                                                                                                                                                                                                                                                                                                                                                                                                                                                                                                                                                                                                                                                                                                                                                                                                                                                                                                                                                                                                                                                                                                                                                                                                                                                                                                                                                                                                                                                                                                                                                                                                                                                                                                                                                                                                                                                                                                                                                | 1989 | 18.2             | 19.2               | 19.2  |
|                                                                                                                                                                                                                                                                                                                                                                                                                                                                                                                                                                                                                                                                                                                                                                                                                                                                                                                                                                                                                                                                                                                                                                                                                                                                                                                                                                                                                                                                                                                                                                                                                                                                                                                                                                                                                                                                                                                                                                                                                                                                                                                                          | 2007 | 6.6              | 5.8                | 5.9   |
| Malaysia                                                                                                                                                                                                                                                                                                                                                                                                                                                                                                                                                                                                                                                                                                                                                                                                                                                                                                                                                                                                                                                                                                                                                                                                                                                                                                                                                                                                                                                                                                                                                                                                                                                                                                                                                                                                                                                                                                                                                                                                                                                                                                                                 | 1988 | 10.9             | 14.9               | 14.5  |
|                                                                                                                                                                                                                                                                                                                                                                                                                                                                                                                                                                                                                                                                                                                                                                                                                                                                                                                                                                                                                                                                                                                                                                                                                                                                                                                                                                                                                                                                                                                                                                                                                                                                                                                                                                                                                                                                                                                                                                                                                                                                                                                                          | 2007 | 2.8              | 6.5                | 5.9   |
| Philippines                                                                                                                                                                                                                                                                                                                                                                                                                                                                                                                                                                                                                                                                                                                                                                                                                                                                                                                                                                                                                                                                                                                                                                                                                                                                                                                                                                                                                                                                                                                                                                                                                                                                                                                                                                                                                                                                                                                                                                                                                                                                                                                              | 1988 | 29.9             | 27.9               | 28.3  |
|                                                                                                                                                                                                                                                                                                                                                                                                                                                                                                                                                                                                                                                                                                                                                                                                                                                                                                                                                                                                                                                                                                                                                                                                                                                                                                                                                                                                                                                                                                                                                                                                                                                                                                                                                                                                                                                                                                                                                                                                                                                                                                                                          | 2007 | 6.0              | 4.8                | 5.0   |
| Singapore                                                                                                                                                                                                                                                                                                                                                                                                                                                                                                                                                                                                                                                                                                                                                                                                                                                                                                                                                                                                                                                                                                                                                                                                                                                                                                                                                                                                                                                                                                                                                                                                                                                                                                                                                                                                                                                                                                                                                                                                                                                                                                                                | 1989 | 0.2              | 0.4                | 0.4   |
| 10-15-17 - 1530 <del>-</del> 1771 - 1772 - 1772 - 1772 - 1772 - 1772 - 1772 - 1772 - 1772 - 1772 - 1772 - 1772 - 1772 - 1772 - 1772 - 1772 - 1772 - 1772 - 1772 - 1772 - 1772 - 1772 - 1772 - 1772 - 1772 - 1772 - 1772 - 1772 - 1772 - 1772 - 1772 - 1772 - 1772 - 1772 - 1772 - 1772 - 1772 - 1772 - 1772 - 1772 - 1772 - 1772 - 1772 - 1772 - 1772 - 1772 - 1772 - 1772 - 1772 - 1772 - 1772 - 1772 - 1772 - 1772 - 1772 - 1772 - 1772 - 1772 - 1772 - 1772 - 1772 - 1772 - 1772 - 1772 - 1772 - 1772 - 1772 - 1772 - 1772 - 1772 - 1772 - 1772 - 1772 - 1772 - 1772 - 1772 - 1772 - 1772 - 1772 - 1772 - 1772 - 1772 - 1772 - 1772 - 1772 - 1772 - 1772 - 1772 - 1772 - 1772 - 1772 - 1772 - 1772 - 1772 - 1772 - 1772 - 1772 - 1772 - 1772 - 1772 - 1772 - 1772 - 1772 - 1772 - 1772 - 1772 - 1772 - 1772 - 1772 - 1772 - 1772 - 1772 - 1772 - 1772 - 1772 - 1772 - 1772 - 1772 - 1772 - 1772 - 1772 - 1772 - 1772 - 1772 - 1772 - 1772 - 1772 - 1772 - 1772 - 1772 - 1772 - 1772 - 1772 - 1772 - 1772 - 1772 - 1772 - 1772 - 1772 - 1772 - 1772 - 1772 - 1772 - 1772 - 1772 - 1772 - 1772 - 1772 - 1772 - 1772 - 1772 - 1772 - 1772 - 1772 - 1772 - 1772 - 1772 - 1772 - 1772 - 1772 - 1772 - 1772 - 1772 - 1772 - 1772 - 1772 - 1772 - 1772 - 1772 - 1772 - 1772 - 1772 - 1772 - 1772 - 1772 - 1772 - 1772 - 1772 - 1772 - 1772 - 1772 - 1772 - 1772 - 1772 - 1772 - 1772 - 1772 - 1772 - 1772 - 1772 - 1772 - 1772 - 1772 - 1772 - 1772 - 1772 - 1772 - 1772 - 1772 - 1772 - 1772 - 1772 - 1772 - 1772 - 1772 - 1772 - 1772 - 1772 - 1772 - 1772 - 1772 - 1772 - 1772 - 1772 - 1772 - 1772 - 1772 - 1772 - 1772 - 1772 - 1772 - 1772 - 1772 - 1772 - 1772 - 1772 - 1772 - 1772 - 1772 - 1772 - 1772 - 1772 - 1772 - 1772 - 1772 - 1772 - 1772 - 1772 - 1772 - 1772 - 1772 - 1772 - 1772 - 1772 - 1772 - 1772 - 1772 - 1772 - 1772 - 1772 - 1772 - 1772 - 1772 - 1772 - 1772 - 1772 - 1772 - 1772 - 1772 - 1772 - 1772 - 1772 - 1772 - 1772 - 1772 - 1772 - 1772 - 1772 - 1772 - 1772 - 1772 - 1772 - 1772 - 1772 - 1772 - 1772 - 1772 - 1772 - 1772 - 1772 - 1772 - 1772 - 1772 - 1772 - 1772 - 1772 - 1772 - 1772 - 1772 - 1772 | 2007 | 0.2              | 0.0                | 0.0   |
| Thailand                                                                                                                                                                                                                                                                                                                                                                                                                                                                                                                                                                                                                                                                                                                                                                                                                                                                                                                                                                                                                                                                                                                                                                                                                                                                                                                                                                                                                                                                                                                                                                                                                                                                                                                                                                                                                                                                                                                                                                                                                                                                                                                                 | 1989 | 30.0             | 39.0               | 38.5  |
|                                                                                                                                                                                                                                                                                                                                                                                                                                                                                                                                                                                                                                                                                                                                                                                                                                                                                                                                                                                                                                                                                                                                                                                                                                                                                                                                                                                                                                                                                                                                                                                                                                                                                                                                                                                                                                                                                                                                                                                                                                                                                                                                          | 2006 | 13.6             | 10.4               | 10.8  |
| Australia                                                                                                                                                                                                                                                                                                                                                                                                                                                                                                                                                                                                                                                                                                                                                                                                                                                                                                                                                                                                                                                                                                                                                                                                                                                                                                                                                                                                                                                                                                                                                                                                                                                                                                                                                                                                                                                                                                                                                                                                                                                                                                                                | 1991 | 3.0              | 14.1               | 12.8  |
|                                                                                                                                                                                                                                                                                                                                                                                                                                                                                                                                                                                                                                                                                                                                                                                                                                                                                                                                                                                                                                                                                                                                                                                                                                                                                                                                                                                                                                                                                                                                                                                                                                                                                                                                                                                                                                                                                                                                                                                                                                                                                                                                          | 2007 | 0.9              | 3.1                | 2.8   |