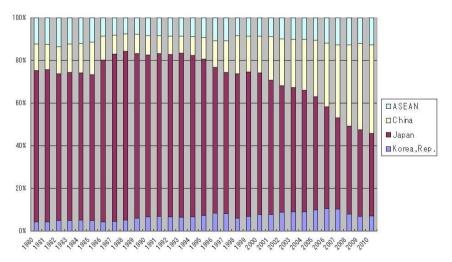

#### II. Market-driven Regional Economic Integration

- Rapid expansion of foreign trade by East Asian countries, especially by China (Figures 1 and 2)
- Advances in regional economic integration (Table 1)
- Increased shares of machinery, electronic machinery (Table 2)
- Increase in parts and components trade (Table 3)

Figure 2 Country Compositon of East Asia's Exports

Table 1 Intra-regional Trade Ratio (%)

|           | 1980 | 2007 |
|-----------|------|------|
| East Asia | 35.5 | 52.3 |
| EU        | 61.3 | 67.2 |
| NAFTA     | 33.8 | 43.0 |