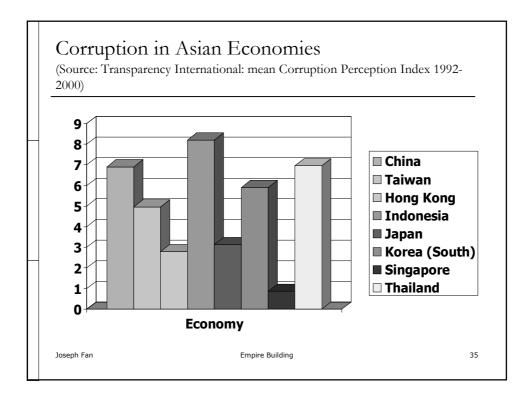

| 35                                       | 2                       | 3                          | 3(                     |
| Zhejiang  | Xu Yunhong    | Vice-Province Governor                                                                                    | 19990922  | 20001017     | 10 years of imprisonment           | 5                                        | ŝ                       | 0                          | 0                      |
| Total     | -             |                                                                                                           |           |              |                                    | 394                                      | 43                      | 43                         | 30                     |





































| Family successions dominate |
|-----------------------------|
|-----------------------------|

(Fan, Jian, Li, Yeh, 2009)

|                  | Hong Kong       |      | Singapore |      | Taiwan |      | Total |      |
|------------------|-----------------|------|-----------|------|--------|------|-------|------|
| Family<br>member | 43              | 69%  | 17        | 36%  | 80     | 74%  | 140   | 65%  |
| Heir             | 18              | 29%  | 4         | 9%   | 57     | 53%  | 79    | 36%  |
| Relative         | 25              | 40%  | 13        | 28%  | 23     | 21%  | 61    | 28%  |
| Outsiders        | 6               | 10%  | 17        | 36%  | 24     | 22%  | 47    | 22%  |
| Sold-out         | 13              | 21%  | 8         | 17%  | 4