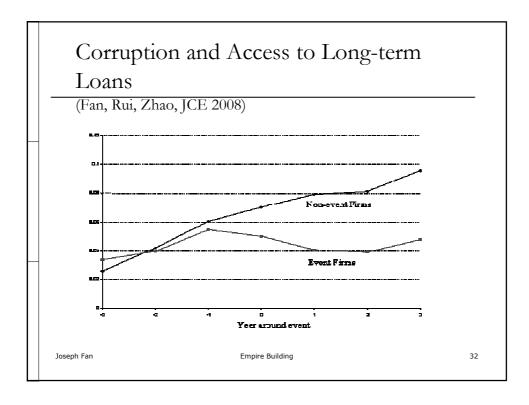

ty                      | 35                                       | 2                       | 3                          | 3(                     |
| Zhejiang  | Xu Yunhong    | Vice-Province Governor                                                                                    | 19990922  | 20001017     | 10 years of imprisonment           | 5                                        | ŝ                       | 0                          | 0                      |
| Total     | -             |                                                                                                           |           |              |                                    | 394                                      | 43                      | 43                         | 30                     |





































| Family successions dominate |
|-----------------------------|
|-----------------------------|

(Fan, Jian, Li, Yeh, 2009)

|                  | Hong Kong       |      | Singapore |      | Taiwan |      | Total |      |
|------------------|-----------------|------|-----------|------|--------|------|-------|------|
| Family<br>member | 43              | 69%  | 17        | 36%  | 80     | 74%  | 140   | 65%  |
| Heir             | 18              | 29%  | 4         | 9%   | 57     | 53%  | 79    | 36%  |
| Relative         | 25              | 40%  | 13        | 28%  | 23     | 21%  | 61    | 28%  |
| Outsiders        | 6               | 10%  | 17        | 36%  | 24     | 22%  | 47    | 22%  |
| Sold-out         | 13              | 21%  | 8         | 17%