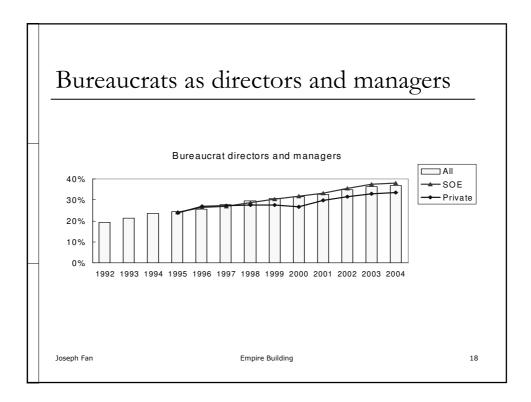

| 5%                                           |    |  |  |  |  |  |
| Age                                                                                              | 47                                           |    |  |  |  |  |  |
| <br>Education                                                                                    | <i>Between Junior college and university</i> |    |  |  |  |  |  |
|                                                                                                  |                                              |    |  |  |  |  |  |
| Joseph Fan                                                                                       | Empire Building                              | 15 |  |  |  |  |  |





























| Allies     |                                      |                      |                                      |                                                                                                                                                                      |  |
|------------|--------------------------------------|----------------------|--------------------------------------|----------------------------------------------------------------------------------------------------------------------------------------------------------------------|--|
| 1 mics     |                                      |                      |                                      |