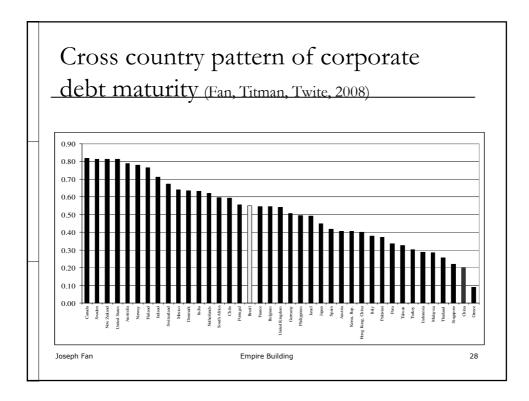

| 5%                                           |    |  |  |  |  |  |
| Age                                                                                              | 47                                           |    |  |  |  |  |  |
| <br>Education                                                                                    | <i>Between Junior college and university</i> |    |  |  |  |  |  |
|                                                                                                  |                                              |    |  |  |  |  |  |
| Joseph Fan                                                                                       | Empire Building                              | 15 |  |  |  |  |  |





























| Allies     |                                      |                      |                                      |                                                                                                                                                                      |  |
|------------|--------------------------------------|----------------------|--------------------------------------|----------------------------------------------------------------------------------------------------------------------------------------------------------------------|--|
| 1 mics     |                                      |                      |                                      |