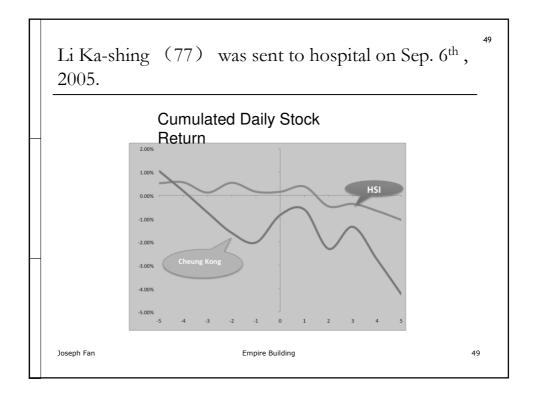

## Corporate Governance in Emerging Markets: Lessons from China

Institute of Economics & Finance The Chinese University of Hong Kong

Prepared for 2<sup>nd</sup> International Conference on Corporate Governance in Emerging Markets Sao Paulo, Brazil July 2, 2009