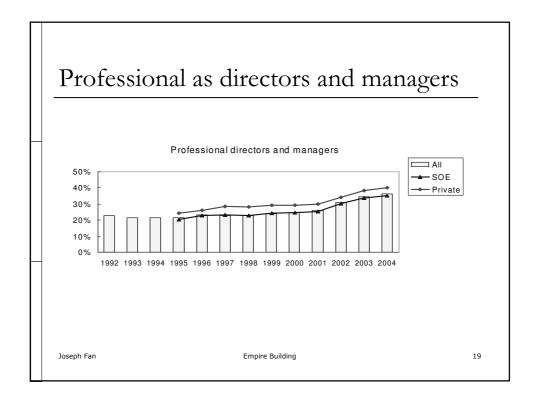

| 5%                                           |    |  |  |  |  |  |
| Age                                                                                              | 47                                           |    |  |  |  |  |  |
| <br>Education                                                                                    | <i>Between Junior college and university</i> |    |  |  |  |  |  |
|                                                                                                  |                                              |    |  |  |  |  |  |
| Joseph Fan                                                                                       | Empire Building                              | 15 |  |  |  |  |  |





























| Allies     |                                      |                      |                                      |                                                                                                                                                                      |  |
|------------|--------------------------------------|----------------------|--------------------------------------|----------------------------------------------------------------------------------------------------------------------------------------------------------------------|--|
| 1 mics     |                                      |                      |                                      |