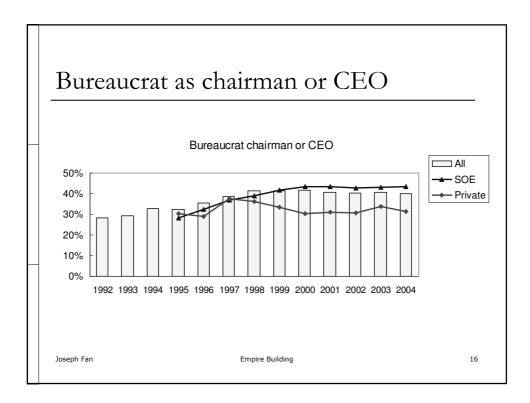

| 5%                                           |    |  |  |  |  |  |
| Age                                                                                              | 47                                           |    |  |  |  |  |  |
| <br>Education                                                                                    | <i>Between Junior college and university</i> |    |  |  |  |  |  |
|                                                                                                  |                                              |    |  |  |  |  |  |
| Joseph Fan                                                                                       | Empire Building                              | 15 |  |  |  |  |  |





























| Allies     |                                      |                      |                                      |                                                                                                                                                                      |  |
|------------|--------------------------------------|----------------------|--------------------------------------|----------------------------------------------------------------------------------------------------------------------------------------------------------------------|--|
| 1 mics     |                                      |                      |                                      |