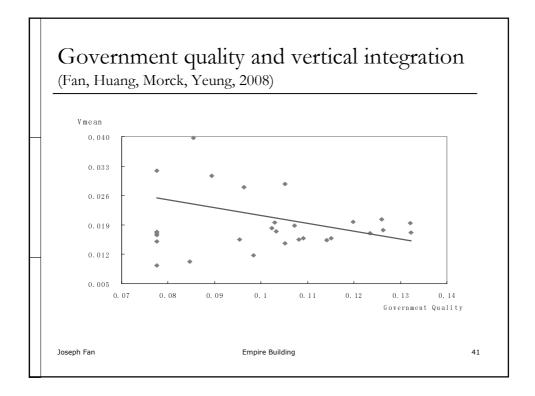

| 35                                       | 2                       | 3                          | 3(                     |
| Zhejiang  | Xu Yunhong    | Vice-Province Governor                                                                                    | 19990922  | 20001017     | 10 years of imprisonment           | 5                                        | ŝ                       | 0                          | 0                      |
| Total     | -             |                                                                                                           |           |              |                                    | 394                                      | 43                      | 43                         | 30                     |





































| Family successions dominate |
|-----------------------------|
|-----------------------------|

(Fan, Jian, Li, Yeh, 2009)

|                  | Hong Kong       |      | Singapore |      | Taiwan |      | Total |      |
|------------------|-----------------|------|-----------|------|--------|------|-------|------|
| Family<br>member | 43              | 69%  | 17        | 36%  | 80     | 74%  | 140   | 65%  |
| Heir             | 18              | 29%  | 4         | 9%   | 57     | 53%  | 79    | 36%  |
| Relative         | 25              | 40%  | 13        | 28%  | 23     | 21%  | 61    | 28%  |
| Outsiders        | 6               | 10%  | 17        | 36%  | 24     | 22%  | 47    | 22%  |
| Sold-out         | 13              | 21%  | 8         | 17%  | 4      | 4%   |