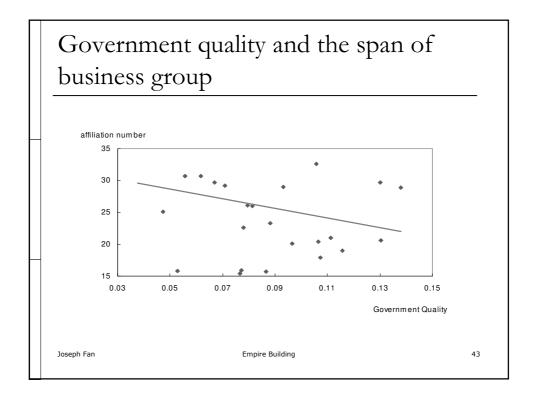

| 35                                       | 2                       | 3                          | 3(                     |
| Zhejiang  | Xu Yunhong    | Vice-Province Governor                                                                                    | 19990922  | 20001017     | 10 years of imprisonment           | 5                                        | ŝ                       | 0                          | 0                      |
| Total     | -             |                                                                                                           |           |              |                                    | 394                                      | 43                      | 43                         | 30                     |





































| Family successions dominate |
|-----------------------------|
|-----------------------------|

(Fan, Jian, Li, Yeh, 2009)

|                  | Hong Kong       |      | Singapore |      | Taiwan |      | Total |      |
|------------------|-----------------|------|-----------|------|--------|------|-------|------|
| Family<br>member | 43              | 69%  | 17        | 36%  | 80     | 74%  | 140   | 65%  |
| Heir             | 18              | 29%  | 4         | 9%   | 57     | 53%  | 79    | 36%  |
| Relative         | 25              | 40%  | 13        | 28%  | 23     | 21%  | 61    | 28%  |
| Outsiders        | 6               | 10%  | 17        | 36%  | 24     | 22%  | 47    | 22%  |
| Sold-out         | 13              | 21%  | 8         | 17%  | 4      | 4%   | 25