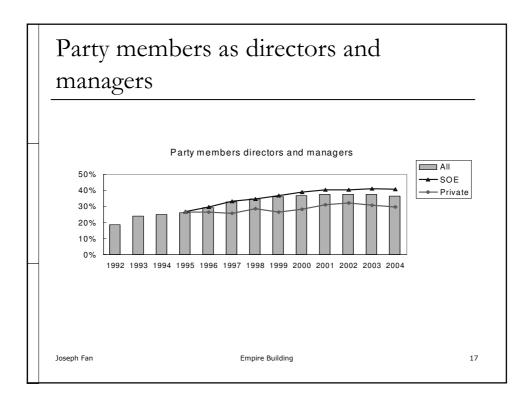

| 5%                                           |    |  |  |  |  |  |
| Age                                                                                              | 47                                           |    |  |  |  |  |  |
| <br>Education                                                                                    | <i>Between Junior college and university</i> |    |  |  |  |  |  |
|                                                                                                  |                                              |    |  |  |  |  |  |
| Joseph Fan                                                                                       | Empire Building                              | 15 |  |  |  |  |  |





























| Allies     |                                      |                      |                                      |                                                                                                                                                                      |  |
|------------|--------------------------------------|----------------------|--------------------------------------|----------------------------------------------------------------------------------------------------------------------------------------------------------------------|--|
| 1 mics     |                                      |                      |                                      |