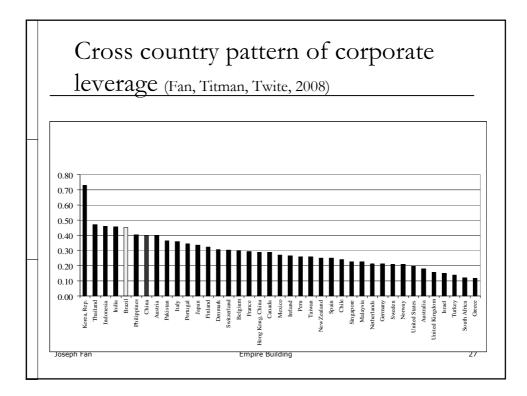

| 5%                                           |    |  |  |  |  |  |
| Age                                                                                              | 47                                           |    |  |  |  |  |  |
| <br>Education                                                                                    | <i>Between Junior college and university</i> |    |  |  |  |  |  |
|                                                                                                  |                                              |    |  |  |  |  |  |
| Joseph Fan                                                                                       | Empire Building                              | 15 |  |  |  |  |  |





























| Allies     |                                      |                      |                                      |                                                                                                                                                                      |  |
|------------|--------------------------------------|----------------------|--------------------------------------|----------------------------------------------------------------------------------------------------------------------------------------------------------------------|--|
| 1 mics     |                                      |                      |                                      |