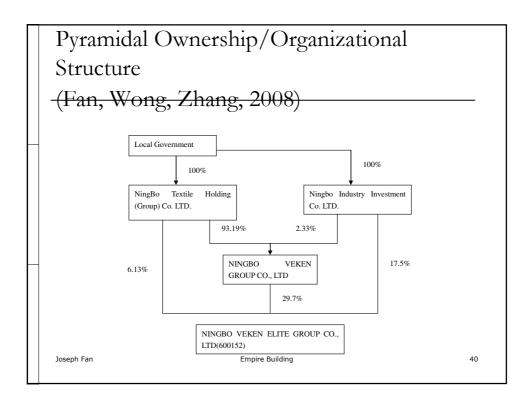

| 35                                       | 2                       | 3                          | 3(                     |
| Zhejiang  | Xu Yunhong    | Vice-Province Governor                                                                                    | 19990922  | 20001017     | 10 years of imprisonment           | 5                                        | ŝ                       | 0                          | 0                      |
| Total     | -             |                                                                                                           |           |              |                                    | 394                                      | 43                      | 43                         | 30                     |





































| Family successions dominate |
|-----------------------------|
|-----------------------------|

(Fan, Jian, Li, Yeh, 2009)

|                  | Hong Kong       |      | Singapore |      | Taiwan |      | Total |      |
|------------------|-----------------|------|-----------|------|--------|------|-------|------|
| Family<br>member | 43              | 69%  | 17        | 36%  | 80     | 74%  | 140   | 65%  |
| Heir             | 18              | 29%  | 4         | 9%   | 57     | 53%  | 79    | 36%  |
| Relative         | 25              | 40%  | 13        | 28%  | 23     | 21%  | 61    | 28%  |
| Outsiders        | 6               | 10%  | 17        | 36%  | 24     | 22%  | 47    | 22%  |
| Sold-out         | 13              | 21%  | 8         | 17%  | 4      | 4%