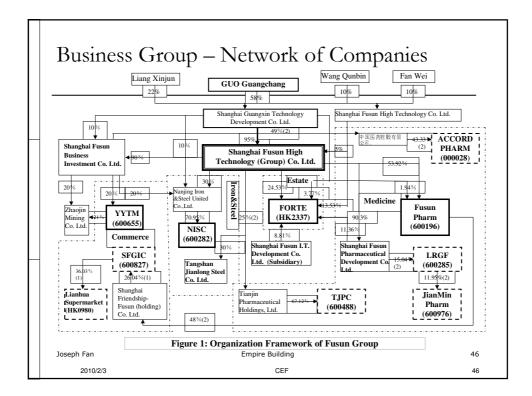

## Corporate Governance in Emerging Markets: Lessons from China

Institute of Economics & Finance The Chinese University of Hong Kong

Prepared for 2<sup>nd</sup> International Conference on Corporate Governance in Emerging Markets Sao Paulo, Brazil July 2, 2009