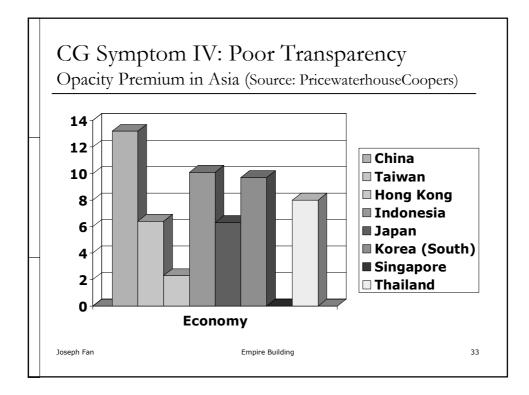

| 35                                       | 2                       | 3                          | 3(                     |
| Zhejiang  | Xu Yunhong    | Vice-Province Governor                                                                                    | 19990922  | 20001017     | 10 years of imprisonment           | 5                                        | ŝ                       | 0                          | 0                      |
| Total     | -             |                                                                                                           |           |              |                                    | 394                                      | 43                      | 43                         | 30                     |





































| Family successions dominate |
|-----------------------------|
|-----------------------------|

(Fan, Jian, Li, Yeh, 2009)

|                  | Hong Kong       |      | Singapore |      | Taiwan |      | Total |      |
|------------------|-----------------|------|-----------|------|--------|------|-------|------|
| Family<br>member | 43              | 69%  | 17        | 36%  | 80     | 74%  | 140   | 65%  |
| Heir             | 18              | 29%  | 4         | 9%   | 57     | 53%  | 79    | 36%  |
| Relative         | 25              | 40%  | 13        | 28%  | 23     | 21%  | 61    | 28%  |
| Outsiders        | 6               | 10%  | 17        | 36%  | 24     | 22%  | 47    | 22%  |
| Sold-out         | 13              | 21%  | 8         | 17%  |