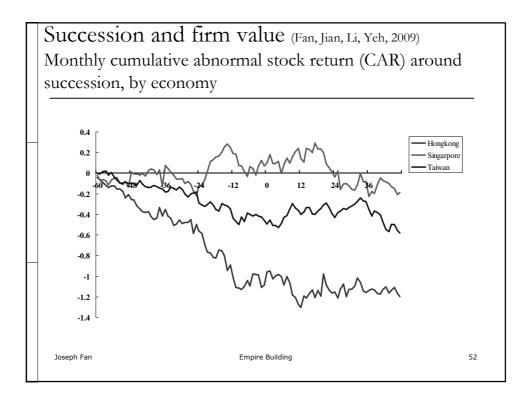

| Family successions dominate |
|-----------------------------|
|-----------------------------|

(Fan, Jian, Li, Yeh, 2009)

|                  | Hong Kong       |      | Singapore |      | Taiwan |      | Total |      |
|------------------|-----------------|------|-----------|------|--------|------|-------|------|
| Family<br>member | 43              | 69%  | 17        | 36%  | 80     | 74%  | 140   | 65%  |
| Heir             | 18              | 29%  | 4         | 9%   | 57     | 53%  | 79    | 36%  |
| Relative         | 25              | 40%  | 13        | 28%  | 23     | 21%  | 61    | 28%  |
| Outsiders        | 6               | 10%  | 17        | 36%  | 24     | 22%  | 47    | 22%  |
| Sold-out         | 13              | 21%  | 8         | 17%  | 4      | 4%   | 25    | 12%  |
| Unknown          | 0               | 0%   | 5         | 11%  | 0      | 0%   | 5     | 2%   |
| Total            | 62              | 100% | 47        | 100% | 108    | 100% | 217   | 100% |
| Joseph Fan       | Empire Building |      |           |      |        |      | 50    |      |