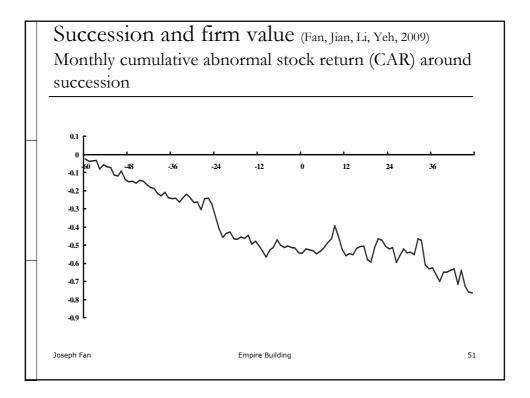

| Family successions dominate |
|-----------------------------|
|-----------------------------|

(Fan, Jian, Li, Yeh, 2009)

|                  | Hong Kong       |      | Singapore |      | Taiwan |      | Total |      |
|------------------|-----------------|------|-----------|------|--------|------|-------|------|
| Family<br>member | 43              | 69%  | 17        | 36%  | 80     | 74%  | 140   | 65%  |
| Heir             | 18              | 29%  | 4         | 9%   | 57     | 53%  | 79    | 36%  |
| Relative         | 25              | 40%  | 13        | 28%  | 23     | 21%  | 61    | 28%  |
| Outsiders        | 6               | 10%  | 17        | 36%  | 24     | 22%  | 47    | 22%  |
| Sold-out         | 13              | 21%  | 8         | 17%  | 4      | 4%   | 25    | 12%  |
| Unknown          | 0               | 0%   | 5         | 11%  | 0      | 0%   | 5     | 2%   |
| Total            | 62              | 100% | 47        | 100% | 108    | 100% | 217   | 100% |
| Joseph Fan       | Empire Building |      |           |      |        |      | 50    |      |