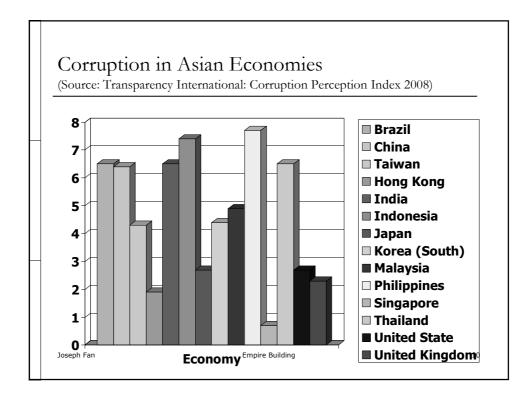

## Corporate Governance in Emerging Markets: Lessons from China

Institute of Economics & Finance The Chinese University of Hong Kong

Prepared for 2<sup>nd</sup> International Conference on Corporate Governance in Emerging Markets Sao Paulo, Brazil July 2, 2009











Bad bureaucrats are above and beyond ideology, economic and political systems















| Boards of directors are<br>the case of China<br>(Fan, Wong, Zhang, JFE 2007                                                                                                 |                | in governance:                                                |    |
|-----------------------------------------------------------------------------------------------------------------------------------------------------------------------------|----------------|---------------------------------------------------------------|----|
| <br>Board size<br>Manager directors<br>Largest shareholder<br>Minority shareholders<br>Bureaucrats and Politic<br><i>Central govt</i><br><i>Local govt</i><br><i>Others</i> |                | (range 5 to 19)<br>34%<br>53%<br>0%<br>32%<br>4%<br>19%<br>9% |    |
| Jose