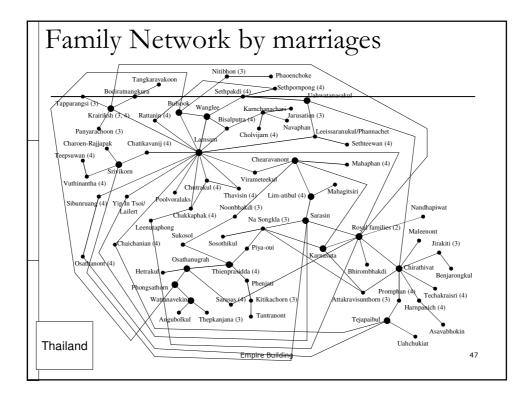

## Corporate Governance in Emerging Markets: Lessons from China

Institute of Economics & Finance The Chinese University of Hong Kong

Prepared for 2<sup>nd</sup> International Conference on Corporate Governance in Emerging Markets Sao Paulo, Brazil July 2, 2009