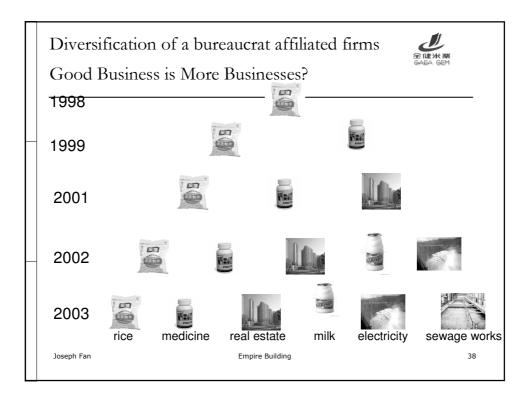

| 35                                       | 2                       | 3                          | 3(                     |
| Zhejiang  | Xu Yunhong    | Vice-Province Governor                                                                                    | 19990922  | 20001017     | 10 years of imprisonment           | 5                                        | ŝ                       | 0                          | 0                      |
| Total     | -             |                                                                                                           |           |              |                                    | 394                                      | 43                      | 43                         | 30                     |





































| Family successions dominate |
|-----------------------------|
|-----------------------------|

(Fan, Jian, Li, Yeh, 2009)

|                  | Hong Kong       |      | Singapore |      | Taiwan |      | Total |      |
|------------------|-----------------|------|-----------|------|--------|------|-------|------|
| Family<br>member | 43              | 69%  | 17        | 36%  | 80     | 74%  | 140   | 65%  |
| Heir             | 18              | 29%  | 4         | 9%   | 57     | 53%  | 79    | 36%  |
| Relative         | 25              | 40%  | 13        | 28%  | 23     | 21%  | 61    | 28%  |
| Outsiders        | 6               | 10%  | 17        | 36%  | 24     | 22%  | 47    | 22%  |
| Sold-out         | 13              | 21%  | 8         | 17%  | 4      | 4