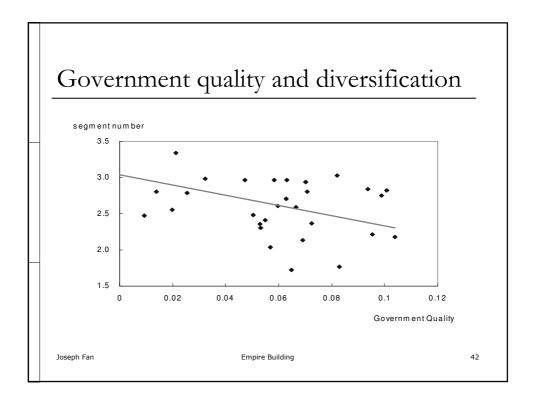

| 35                                       | 2                       | 3                          | 3(                     |
| Zhejiang  | Xu Yunhong    | Vice-Province Governor                                                                                    | 19990922  | 20001017     | 10 years of imprisonment           | 5                                        | ŝ                       | 0                          | 0                      |
| Total     | -             |                                                                                                           |           |              |                                    | 394                                      | 43                      | 43                         | 30                     |





































| Family successions dominate |
|-----------------------------|
|-----------------------------|

(Fan, Jian, Li, Yeh, 2009)

|                  | Hong Kong       |      | Singapore |      | Taiwan |      | Total |      |
|------------------|-----------------|------|-----------|------|--------|------|-------|------|
| Family<br>member | 43              | 69%  | 17        | 36%  | 80     | 74%  | 140   | 65%  |
| Heir             | 18              | 29%  | 4         | 9%   | 57     | 53%  | 79    | 36%  |
| Relative         | 25              | 40%  | 13        | 28%  | 23     | 21%  | 61    | 28%  |
| Outsiders        | 6               | 10%  | 17        | 36%  | 24     | 22%  | 47    | 22%  |
| Sold-out         | 13              | 21%  | 8         | 17%  | 4      | 4%   | 25