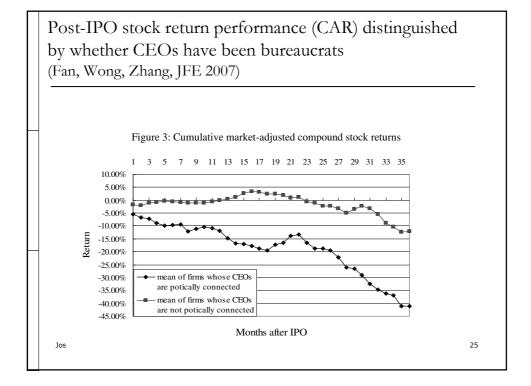

Bad bureaucrats are above and beyond ideology, economic and political systems

| Boards of directors are<br>the case of China<br>(Fan, Wong, Zhang, JFE 2007                                                                                                 |                | in governance:                                                |    |
|-----------------------------------------------------------------------------------------------------------------------------------------------------------------------------|----------------|---------------------------------------------------------------|----|
| <br>Board size<br>Manager directors<br>Largest shareholder<br>Minority shareholders<br>Bureaucrats and Politic<br><i>Central govt</i><br><i>Local govt</i><br><i>Others</i> |                | (range 5 to 19)<br>34%<br>53%<br>0%<br>32%<br>4%<br>19%<br>9% |    |
| Joseph Fan En                                                                                                                                                               | npire Building |                                                               | 14 |

| Boards of directors are weak in governance: the<br>case of China<br>(Fan, Wong, Zhang, JFE 2007) |                                              |    |  |  |  |  |  |
|--------------------------------------------------------------------------------------------------|----------------------------------------------|----|--|--|--|--|--|
| Directors from unaffiliated firms                                                                |                                              |    |  |  |  |  |  |
| ("expert" directors)                                                                             | 18%                                          |    |  |  |  |  |  |
| Professionals                                                                                    | 5%                                           |    |  |  |  |  |  |
| Academics                                                                                        | 14%                                          |    |  |  |  |  |  |
| Woman directors                                                                                  | 5%                                           |    |  |  |  |  |  |
| Age                                                                                              | 47                                           |    |  |  |  |  |  |
| <br>Education                                                                                    | <i>Between Junior college and university</i> |    |  |  |  |  |  |
|                                                                                                  |                                              |    |  |  |  |  |  |
| Joseph Fan                                                                                       | Empire Building                              | 15 |  |  |  |  |  |