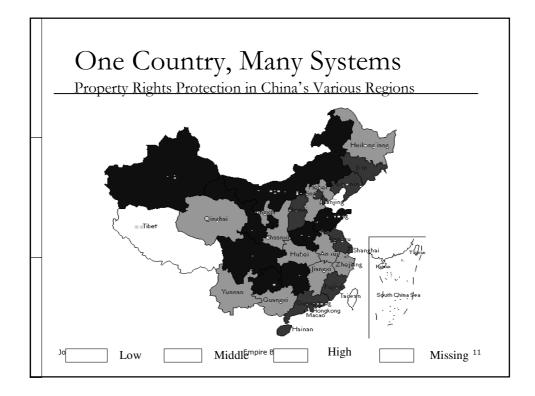

## Corporate Governance in Emerging Markets: Lessons from China

Institute of Economics & Finance The Chinese University of Hong Kong

Prepared for 2<sup>nd</sup> International Conference on Corporate Governance in Emerging Markets Sao Paulo, Brazil July 2, 2009











Bad bureaucrats are above and beyond ideology, economic and political systems















| Boards of directors are<br>the case of China<br>(Fan, Wong, Zhang, JFE 2007                                                                                                 |                | in governance:                                                |    |
|-----------------------------------------------------------------------------------------------------------------------------------------------------------------------------|----------------|---------------------------------------------------------------|----|
| <br>Board size<br>Manager directors<br>Largest shareholder<br>Minority shareholders<br>Bureaucrats and Politic<br><i>Central govt</i><br><i>Local govt</i><br><i>Others</i> |                | (range 5 to 19)<br>34%<br>53%<br>0%<br>32%<br>4%<br>19%<br>9% |    |
| Joseph