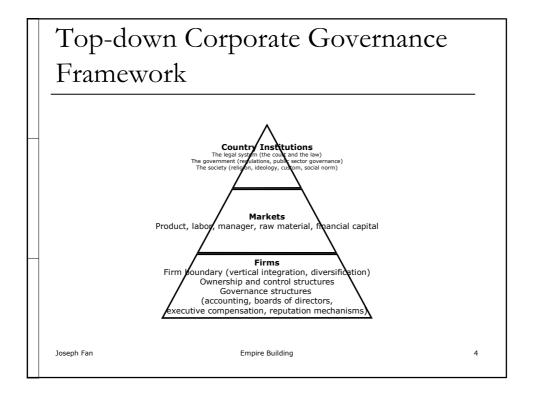

## Corporate Governance in Emerging Markets: Lessons from China

Institute of Economics & Finance The Chinese University of Hong Kong

Prepared for 2<sup>nd</sup> International Conference on Corporate Governance in Emerging Markets Sao Paulo, Brazil July 2, 2009











Bad bureaucrats are above and beyond ideology, economic and political systems















| Boards of directors are<br>the case of China<br>(Fan, Wong, Zhang, JFE 2007                                                                                                 |                | in governance:                                                |    |
|-----------------------------------------------------------------------------------------------------------------------------------------------------------------------------|----------------|---------------------------------------------------------------|----|
| <br>Board size<br>Manager directors<br>Largest shareholder<br>Minority shareholders<br>Bureaucrats and Politic<br><i>Central govt</i><br><i>Local govt</i><br><i>Others</i> |