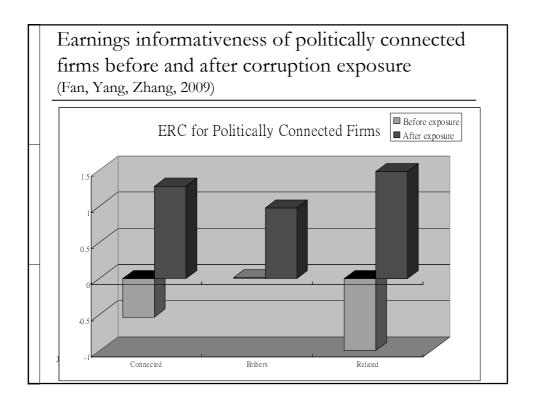

| 35                                       | 2                       | 3                          | 3(                     |
| Zhejiang  | Xu Yunhong    | Vice-Province Governor                                                                                    | 19990922  | 20001017     | 10 years of imprisonment           | 5                                        | ŝ                       | 0                          | 0                      |
| Total     | -             |                                                                                                           |           |              |                                    | 394                                      | 43                      | 43                         | 30                     |





































| Family successions dominate |
|-----------------------------|
|-----------------------------|

(Fan, Jian, Li, Yeh, 2009)

|                  | Hong Kong       |      | Singapore |      | Taiwan |      | Total |      |
|------------------|-----------------|------|-----------|------|--------|------|-------|------|
| Family<br>member | 43              | 69%  | 17        | 36%  | 80     | 74%  | 140   | 65%  |
| Heir             | 18              | 29%  | 4         | 9%   | 57     | 53%  | 79    | 36%  |
| Relative         | 25              | 40%  | 13        | 28%  | 23     | 21%  | 61    | 28%  |
| Outsiders        | 6               | 10%  | 17        | 36%  | 24     | 22%  | 47    | 22%  |
| Sold-out         | 13              | 21%  | 8         | 17%  | 4