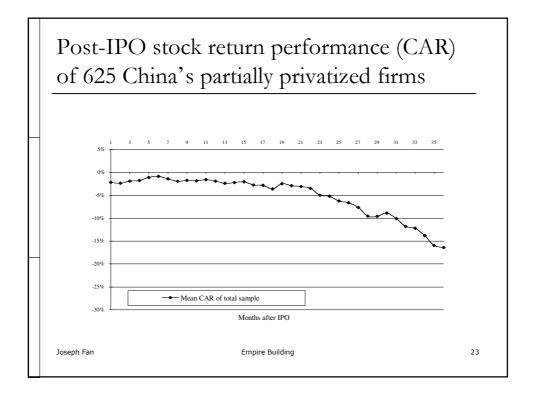

| 5%                                           |    |  |  |  |  |  |
| Age                                                                                              | 47                                           |    |  |  |  |  |  |
| <br>Education                                                                                    | <i>Between Junior college and university</i> |    |  |  |  |  |  |
|                                                                                                  |                                              |    |  |  |  |  |  |
| Joseph Fan                                                                                       | Empire Building                              | 15 |  |  |  |  |  |





























| Allies     |                                      |                      |                                      |                                                                                                                                                                      |  |
|------------|--------------------------------------|----------------------|--------------------------------------|----------------------------------------------------------------------------------------------------------------------------------------------------------------------|--|
| 1 mics     |                                      |                      |                                      |