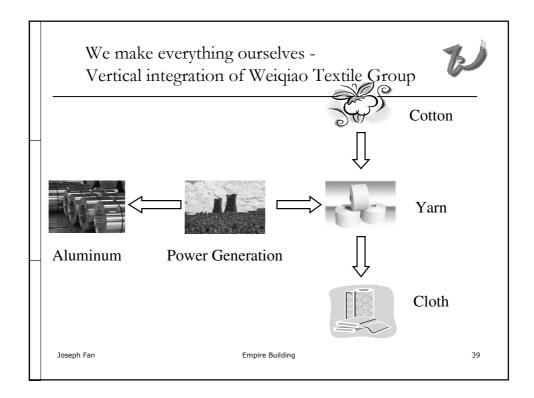

| 35                                       | 2                       | 3                          | 3(                     |
| Zhejiang  | Xu Yunhong    | Vice-Province Governor                                                                                    | 19990922  | 20001017     | 10 years of imprisonment           | 5                                        | ŝ                       | 0                          | 0                      |
| Total     | -             |                                                                                                           |           |              |                                    | 394                                      | 43                      | 43                         | 30                     |





































| Family successions dominate |
|-----------------------------|
|-----------------------------|

(Fan, Jian, Li, Yeh, 2009)

|                  | Hong Kong       |      | Singapore |      | Taiwan |      | Total |      |
|------------------|-----------------|------|-----------|------|--------|------|-------|------|
| Family<br>member | 43              | 69%  | 17        | 36%  | 80     | 74%  | 140   | 65%  |
| Heir             | 18              | 29%  | 4         | 9%   | 57     | 53%  | 79    | 36%  |
| Relative         | 25              | 40%  | 13        | 28%  | 23     | 21%  | 61    | 28%  |
| Outsiders        | 6               | 10%  | 17        | 36%  | 24     | 22%  | 47    | 22%  |
| Sold-out         | 13              | 21%  | 8         | 17%  | 4      | 4%