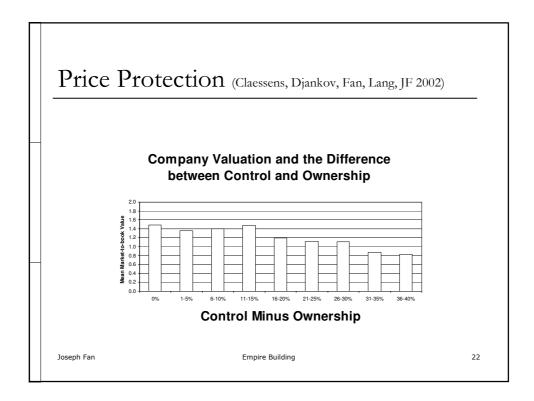

| 5%                                           |    |  |  |  |  |  |
| Age                                                                                              | 47                                           |    |  |  |  |  |  |
| <br>Education                                                                                    | <i>Between Junior college and university</i> |    |  |  |  |  |  |
|                                                                                                  |                                              |    |  |  |  |  |  |
| Joseph Fan                                                                                       | Empire Building                              | 15 |  |  |  |  |  |





























| Allies     |                                      |                      |                                      |                                                                                                                                                                      |  |
|------------|--------------------------------------|----------------------|--------------------------------------|----------------------------------------------------------------------------------------------------------------------------------------------------------------------|--|
| 1 mics     |                                      |                      |                                      |