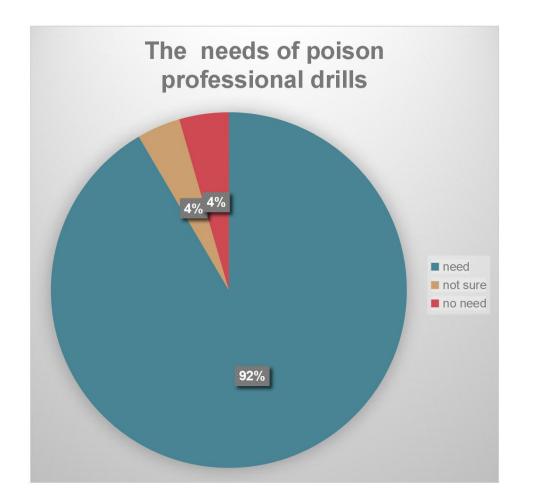

## The Public Demands and Attitudes for Poison Control

#### Questionnaire

- ➤ Investigate 300 person, 272 Qualified questionnaire, average age 35.29±10.51 years old.
- > 12 questions
- General situation: 6 questions

Age gender educational level occupation household type whether to learn poisoning knowledge