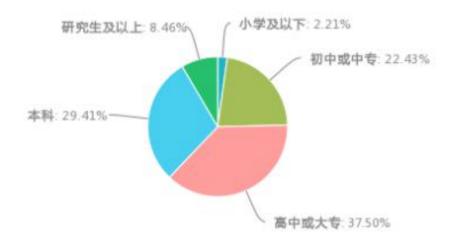

#### Questionnaire

- ➤ Investigate 300 person, 272 Qualified questionnaire, average age 35.29±10.51 years old.
- > 12 questions
- General situation: 6 questions

Age gender educational level occupation household type whether to learn poisoning knowledge