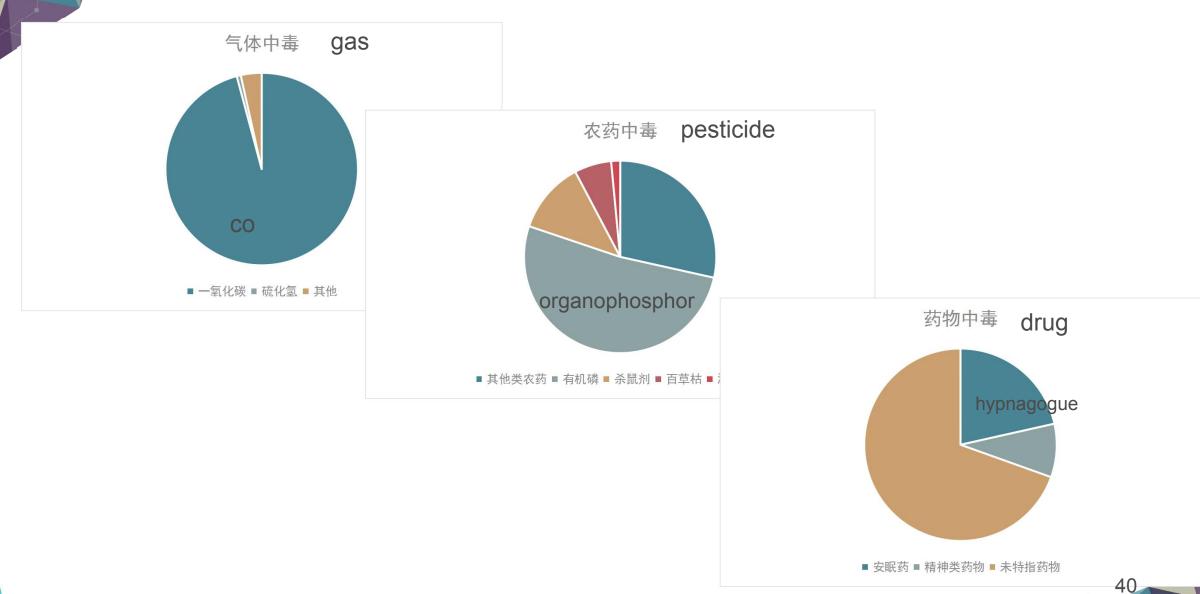

# The Situation of Poisoning Inpatients Admitted to Hospital

## Source of Poison Medical Data

- Shandong Ministry of Health Medical Record Home Page for Inpatient System 2015
- ➤ 218 hospital ,report poison record 149(68.35%)
- patients 5.94 million,toxic 15165(2.55‰)