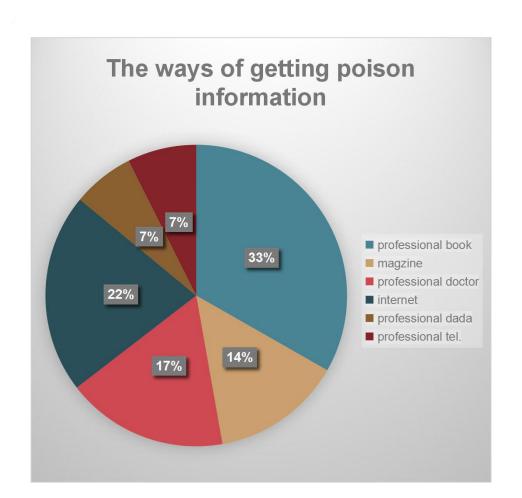

## Summary

- Public believed that pesticides, drugs, plants are the main poison in life.
- ➤ They obtained the poison information from the Internet, books, and Drug Instructions.
- They want to know what should they do when they have acute toxic and how to prevent poisoning.
- ➤ When the public have acute poisoning, they often turn to for help from the Internet, professional books, doctors.
- ➤ They wish the government to control the origin of poison, and disseminate poison information to protect them.