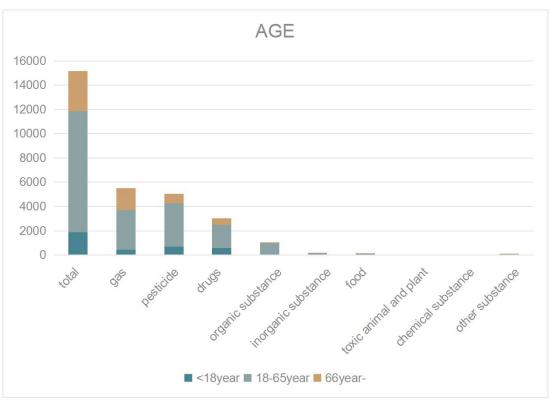

# The Situation of Poisoning Inpatients Admitted to Hospital

## Source of Poison Medical Data

- Shandong Ministry of Health Medical Record Home Page for Inpatient System 2015
- ➤ 218 hospital ,report poison record 149(68.35%)
- patients 5.94 million,toxic 15165(2.55‰)