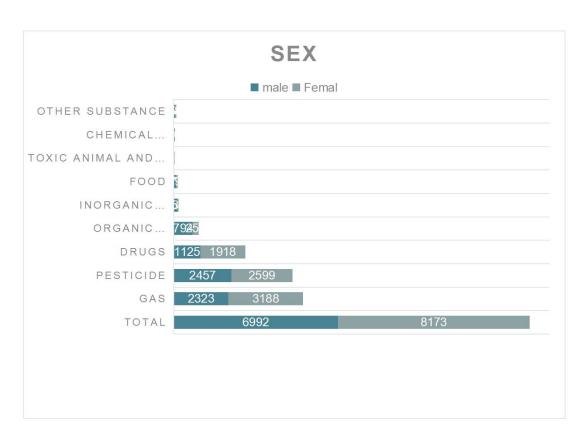

|                 |         |                   |                                        |        |          |                |      |





























#### Conclusions

- ➤ It is accelerately that to improve the legal system of chemicals management
- > The medical record code must be further training
- Pesticide poisoning, carbon monoxide, drug poisoning is the focus of prevention and controling
- > Strengthen the propaganda of pesticide poisoning
- Strengthen poison control coordination, management, poisoning disposal capacity and manage the information of poisoning cases
- Strengthen public health education to prevent poisoning and protect the public health.









酷 扫一扫二维码,加我QQ。

WeChat



TEL: +86-531-82595608

Email: 1262378709@qq.com

Internet: http://www.sdzfy.cn/