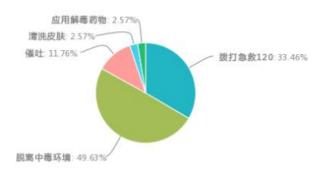

#### the first treatment when acute poisoning

您认为急性中毒后第一处理应是什么? <sup>答题人数 272</sup>