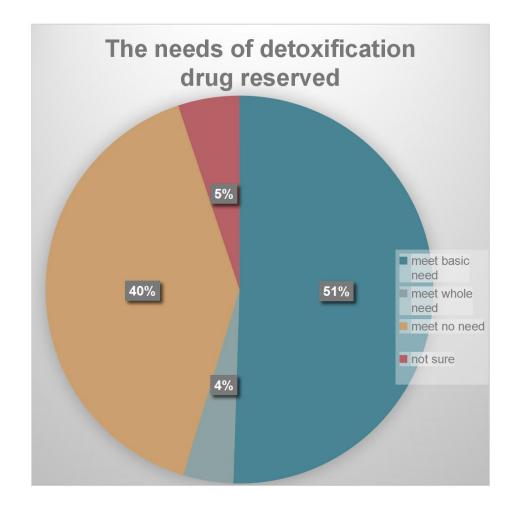

### Reserve Capacity of Detoxification Drug in **Medical Institutions**

解毒药物储备及使用情况调查表

- >The most atropine vitamin K1
- ➤ The less Prussian blue Isopropyl nitrite
- > 30.3% hospital insufficient supply

#### Conclusions

- Significant different ability between of medical institutions by different economic levels in emergency first aid.
- ➤ The first aid equipment, materials, and other equipment in low economic level
- Management for drug detoxification reserves
- > Training the poisoning control team