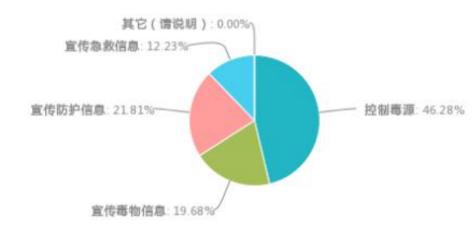

## Summary

- Public believed that pesticides, drugs, plants are the main poison in life.
- ➤ They obtained the poison information from the Internet, books, and Drug Instructions.
- They want to know what should they do when they have acute toxic and how to prevent poisoning.
- ➤ When the public have acute poisoning, they often turn to for help from the Internet, professional books, doctors.
- ➤ They wish the government to control the origin of poison, and disseminate poison information to protect them.