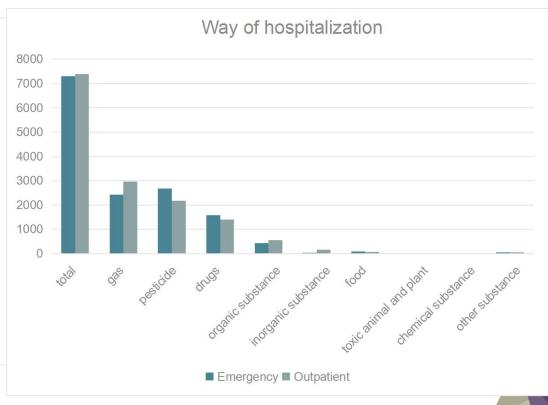

## Ability of Rescuing Toxic Patients

> Treated patient

1201 hospital ,receive 5 toxic inpatients/day/hospital

> Ambulance

From receive emergency report to set out 5.37±5.08min

Emergency report to arrive at the scene 17.72±8.90min