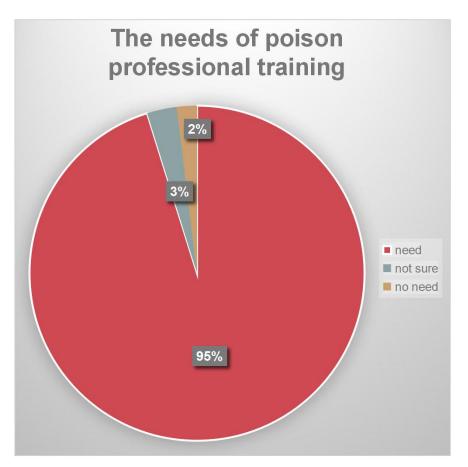

## Summary

- Public believed that pesticides, drugs, plants are the main poison in life.
- ➤ They obtained the poison information from the Internet, books, and Drug Instructions.
- They want to know what should they do when they have acute toxic and how to prevent poisoning.
- ➤ When the public have acute poisoning, they often turn to for help from the Internet, professional books, doctors.
- ➤ They wish the government to control the origin of poison, and disseminate poison information to protect them.