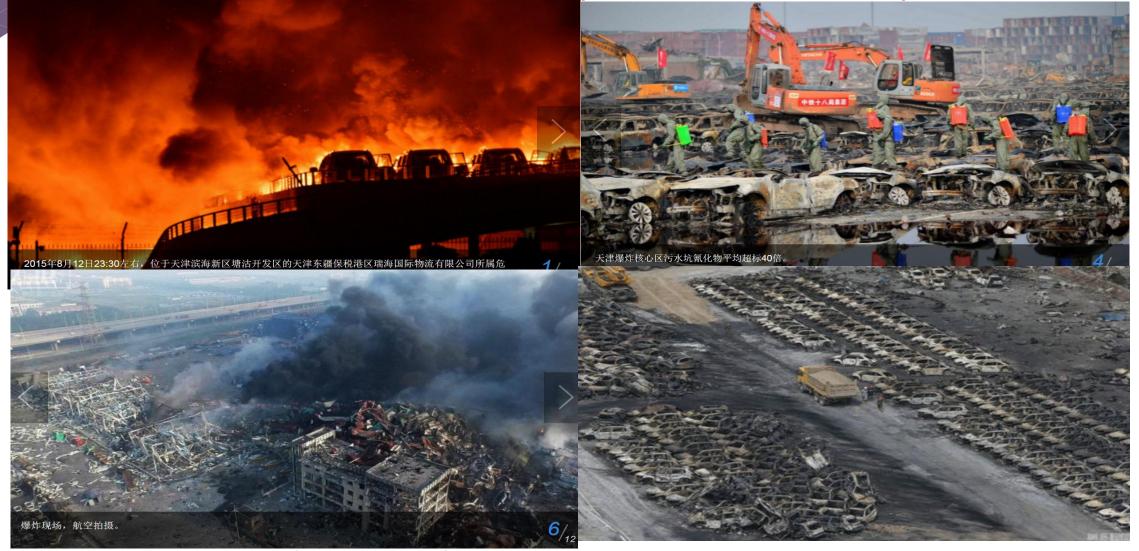

#### Fire Explosion Accidents (2015-8-12 23:30) http://baike.baidu.com/link?

Tianjin Binhai New Area of Ruihai Port Company ,165 dead 8 losed, 798 hurted. Destroy 304 Buildings,12428 cars & 7533 Containers. Direct economic loss 68.66 billion Yuan.