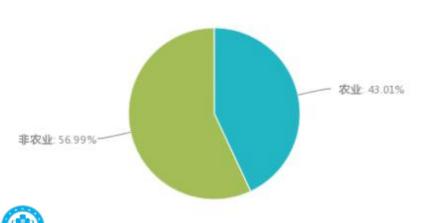

#### Questionnaire

- ➤ Investigate 300 person, 272 Qualified questionnaire, average age 35.29±10.51 years old.
- > 12 questions
- General situation: 6 questions

Age gender educational level occupation household type whether to learn poisoning knowledge