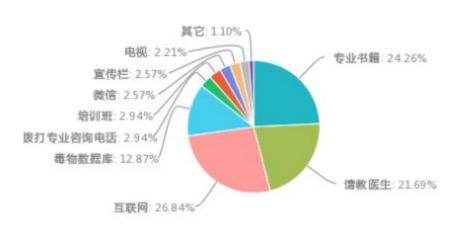

## Summary

- Public believed that pesticides, drugs, plants are the main poison in life.
- ➤ They obtained the poison information from the Internet, books, and Drug Instructions.
- They want to know what should they do when they have acute toxic and how to prevent poisoning.
- ➤ When the public have acute poisoning, they often turn to for help from the Internet, professional books, doctors.
- ➤ They wish the government to control the origin of poison, and disseminate poison information to protect them.