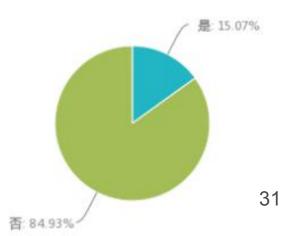

Age gender educational level occupation household type whether to learn poisoning knowledge

Poisoning emergency treatment :4 questions

history of poisoning history of the families poisoning regular contactive poison the first treatment when acute poisoning

• Demands of Poisoning Knowledge:4 questions
the way of gainning knowledge — the most desired understanding information
most expect to understand by the way — wish the government to do something



## Questionnaire:by internet, App, paper

当前为预览页不记录答案,请勿发送给他人填写!





#### 中毒科普问答

您好! 本调查的目的是为了了解您如何获得毒物的信息, 医生可以更好为您解除毒物中毒的烦恼, 请您如实回答以 下问题,选择您认为合适的答案,我们将充分尊重与保护您的隐私权,保证您的信息安全!感谢您的合作与支持!

- 1. 您的性别
  - 〇 男
  - 〇女
- 2. 您的年龄





culture

sex





#### houshold registration



## toxic history for himself



## toxic history for relative





#### the first treatment when acute poisoning

您认为急性中毒后第一处理应是什么? <sup>答题人数 272</sup>



#### regular contactive poison 您认为最常接触的毒物是什么?



#### the most desired understanding information

您最希望了解关于毒物的什么信息 <sup>答题人数 272</sup>



#### gainning poison knowladge

你是否学习过中毒专业知识 答题人数 201



#### most expect to understand by the way

您最希望通过哪些途径获取毒物信息? <sup>答题人数 272</sup>



#### wish the government to do 关于毒物宣传,您最希望政府做什么? <sup>答题人数 188</sup>





## Summary

- Public believed that pesticides, drugs, plants are the main poison in life.
- ➤ They obtained the poison information from the Internet, books, and Drug Instructions.
- They want to know what should they do when they have acute toxic and how to prevent poisoning.
- ➤ When the public have acute poisoning, they often turn to for help from the