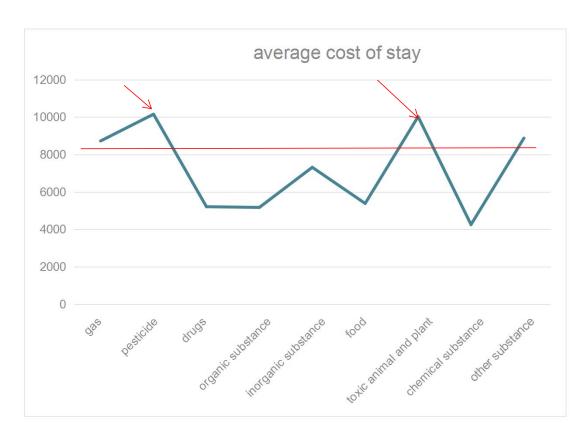

# The Situation of Poisoning Inpatients Admitted to Hospital

## Source of Poison Medical Data

- Shandong Ministry of Health Medical Record Home Page for Inpatient System 2015
- ➤ 218 hospital ,report poison record 149(68.35%)
- patients 5.94 million,toxic 15165(2.55‰)