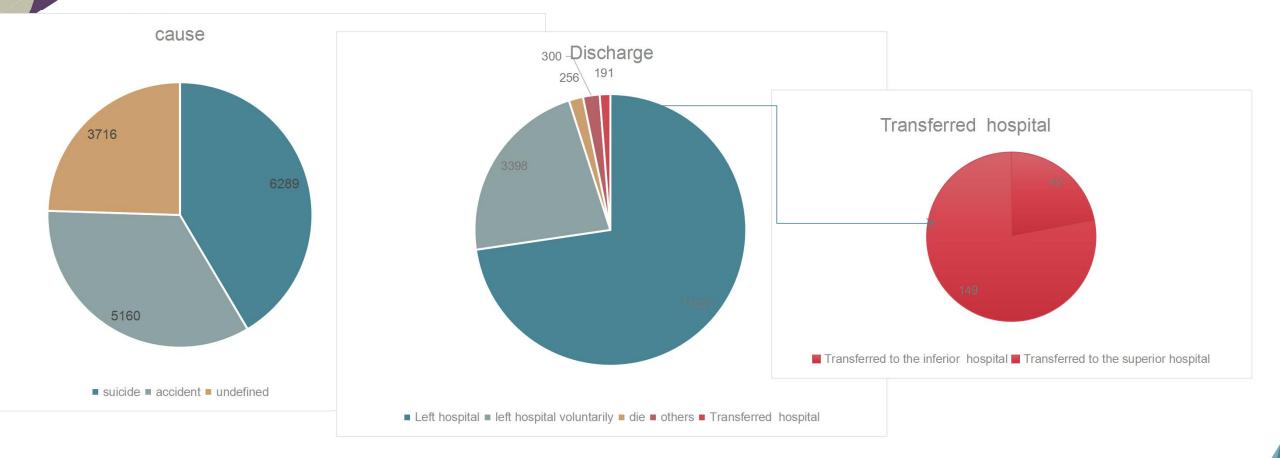

# The Situation of Poisoning Inpatients Admitted to Hospital

## Source of Poison Medical Data

- Shandong Ministry of Health Medical Record Home Page for Inpatient System 2015
- ➤ 218 hospital ,report poison record 149(68.35%)
- patients 5.94 million,toxic 15165(2.55‰)