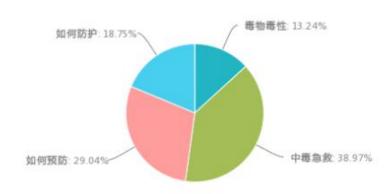

#### the most desired understanding information

您最希望了解关于毒物的什么信息 <sup>答题人数 272</sup>