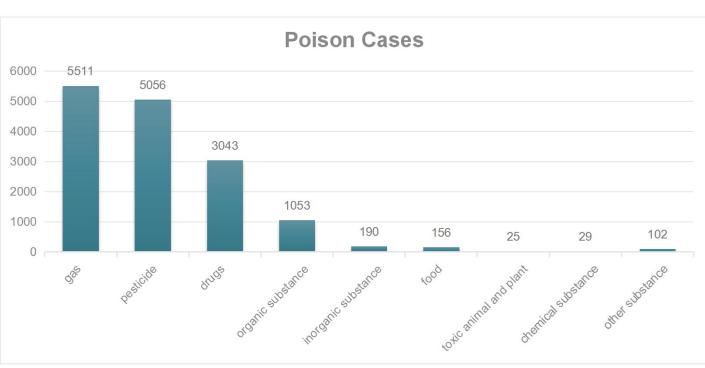

## Source of Poison Medical Data

- Shandong Ministry of Health Medical Record Home Page for Inpatient System 2015
- ➤ 218 hospital ,report poison record 149(68.35%)
- patients 5.94 million,toxic 15165(2.55‰)