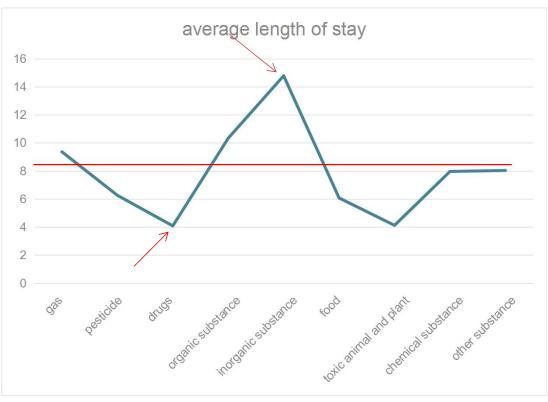

# The Situation of Poisoning Inpatients Admitted to Hospital

## Source of Poison Medical Data

- Shandong Ministry of Health Medical Record Home Page for Inpatient System 2015
- ➤ 218 hospital ,report poison record 149(68.35%)
- patients 5.94 million,toxic 15165(2.55‰)