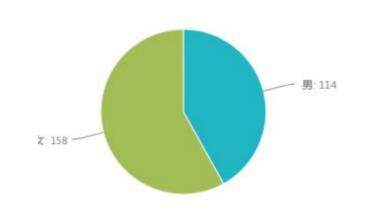

#### Questionnaire

- ➤ Investigate 300 person, 272 Qualified questionnaire, average age 35.29±10.51 years old.
- > 12 questions
- General situation: 6 questions

Age gender educational level occupation household type whether to learn poisoning knowledge