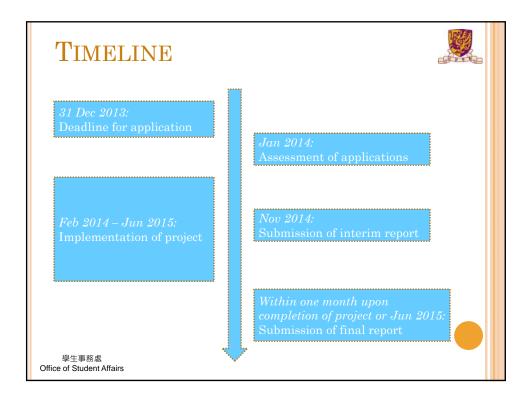

| Director of Student Affairs                                                                    |
|              | Ms. Shally Fan        | Director of Academic Links                                                                     |
|              | Professor Simon Shen  | Global Studies Programme                                                                       |
|              | Professor Jack Qiu    | School of Journalism and Communication                                                         |
|              | Professor Lim Tai Wei | Department of Japanese Studies                                                                 |
|              | Ms. Wendy Lou         | Head, Incoming Students Section, Office of Student Affairs                                     |