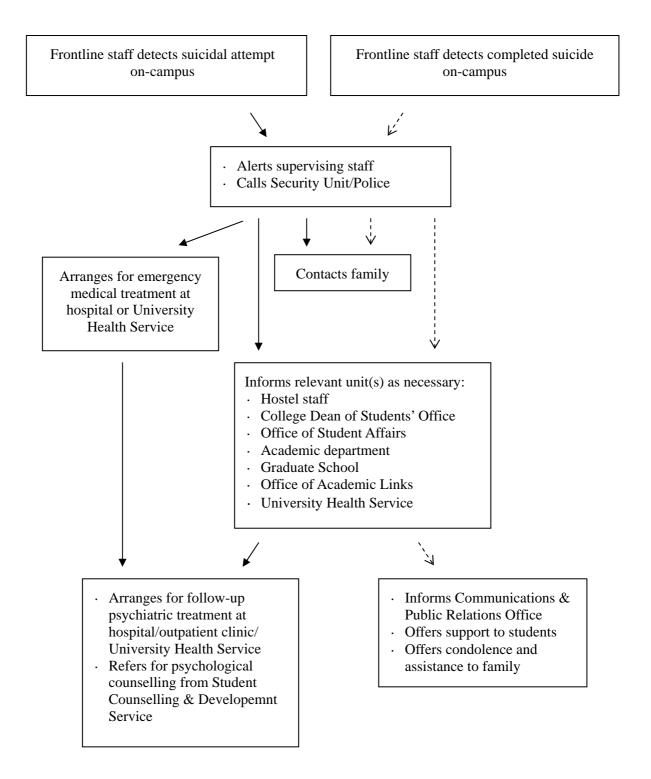

## Procedures in Handling On-campus Student's Suicide

### Attempted Suicide

#### **Completed Suicide**