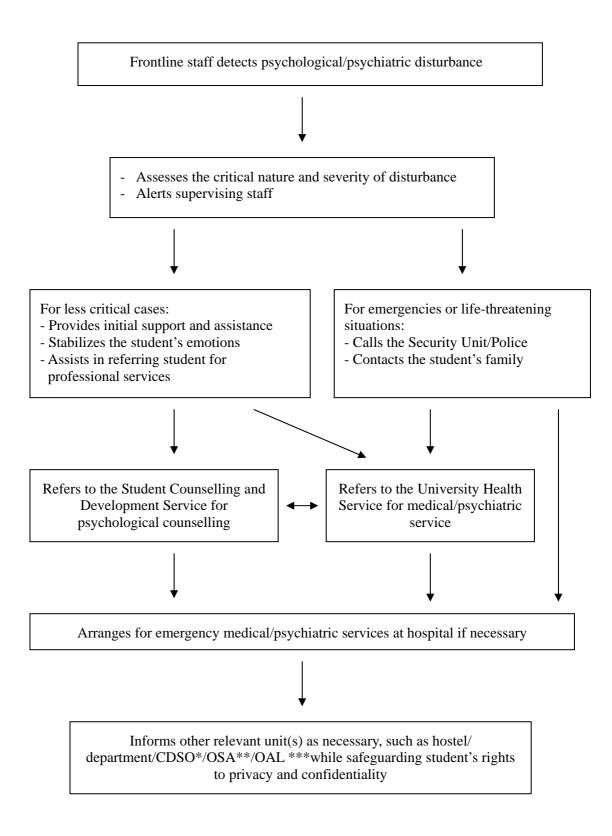

## Procedures in Managing Psychological/ Psychiatric Disturbances

- \* CDSO-College Dean of Students' Office
- \*\* OSA-Office of Student Affairs
- \*\*\* OAL-Office of Academic Links