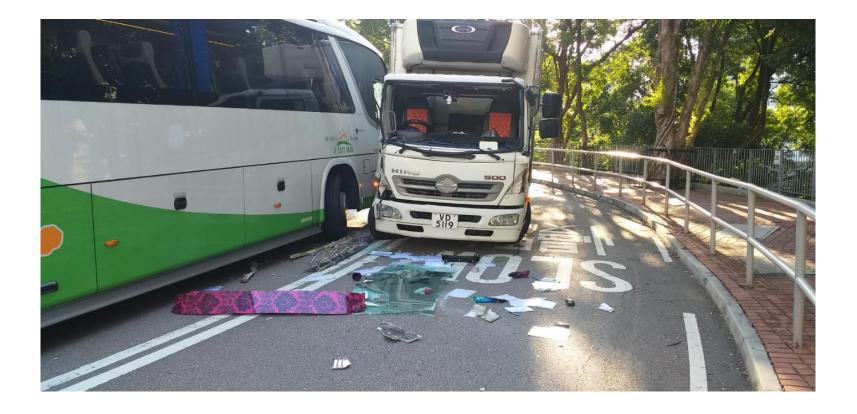

- > HK Laws (Road Traffic Ord) applicable to private roads of campus
- Right hand drive road system (traffic flow direction).
- No watching cell phone / listening earphone whilst crossing
- Crossing road <u>ONLY</u> when safe to do so ("pedestrian crossing" only cautionary in nature)
- > Avoid cycling outside bike tracks / during hours of darkness
- No drink/drug driving