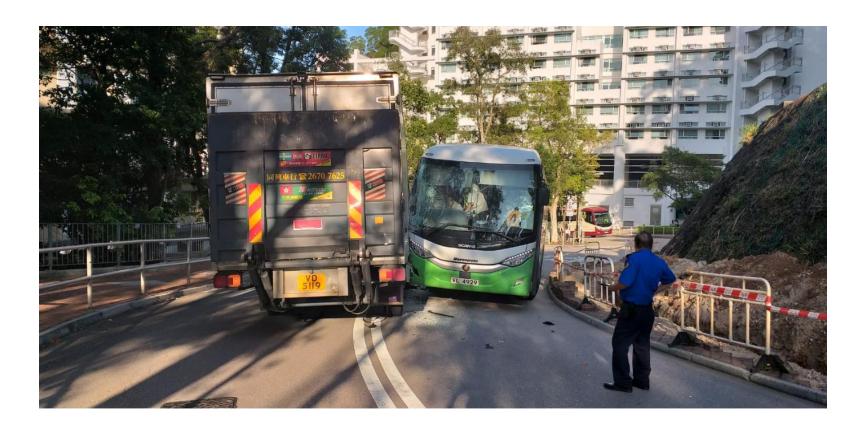

- > HK Laws (Road Traffic Ord) applicable to private roads of campus
- Right hand drive road system (traffic flow direction).
- No watching cell phone / listening earphone whilst crossing
- Crossing road <u>ONLY</u> when safe to do so ("pedestrian crossing" only cautionary in nature)
- > Avoid cycling outside bike tracks / during hours of darkness
- No drink/drug driving