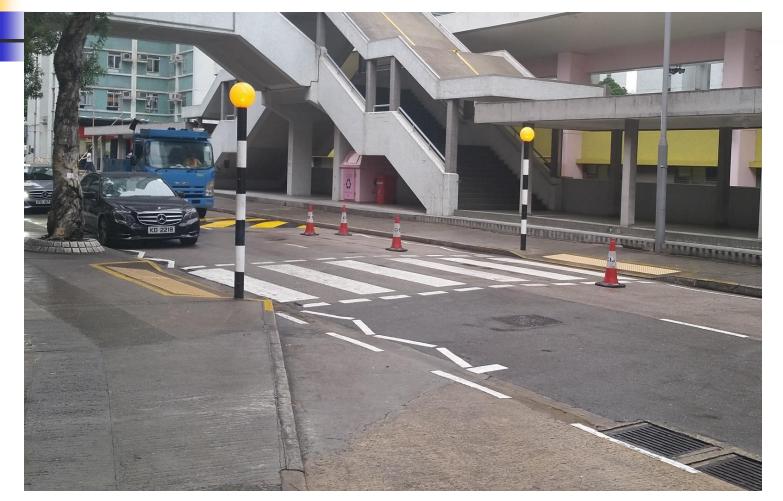

#### CUHK Campus "Pedestrian Crossing"(One Way Traffic)

\* Only Cautionary in nature to both pedestrians & drivers

#### CUHK Campus "Pedestrian Crossing"(Two Way Traffic)

#### \* Only Cautionary in nature to both pedestrians & drivers