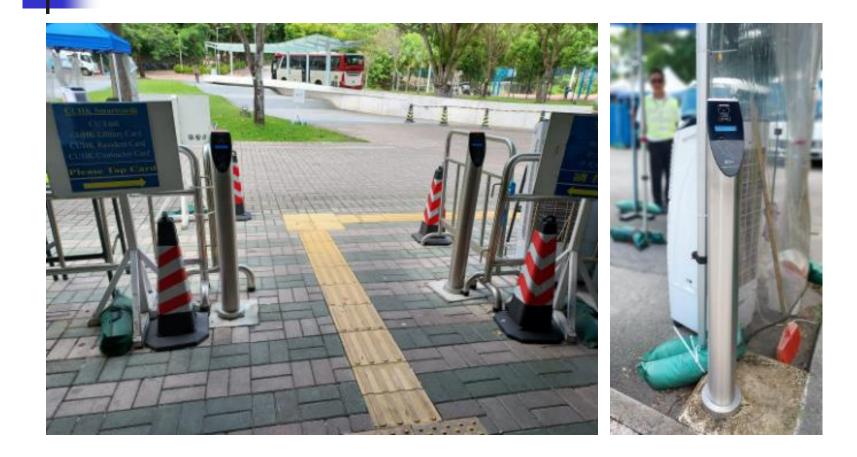

## Access Control Main Entrance

## Access Control MTR Exit A

### Access Control MTR Exit D