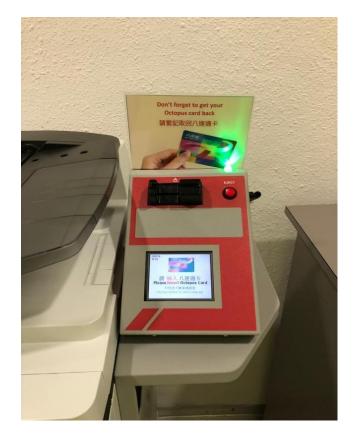

# Library Theft

### Theft of Octopus Card

- If you find an Octopus card left behind at copying machine, please return it to library staff
- If you take away the Octopus card for personal use, you may commit an offence of 'Theft'
- Any person who commits 'Theft' shall be guilty of an offence and shall be liable on conviction upon indictment to imprisonment for 10 years