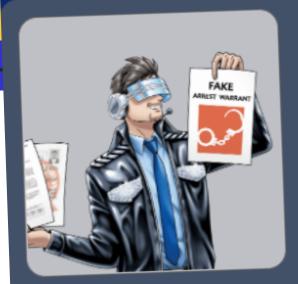

#### Fake Arrest Warrant

- Call you with a spoofed number starting with a"+"sign.
- Claim to have or present you with a fake warrant for your arrest, which carries your photo and personal information.

#### Fake Arrest Warrants Used by Fraudsters in Telephone Deception Cases

### Fake PSB Arrest Warrants – Showing Victim's Personal Particulars