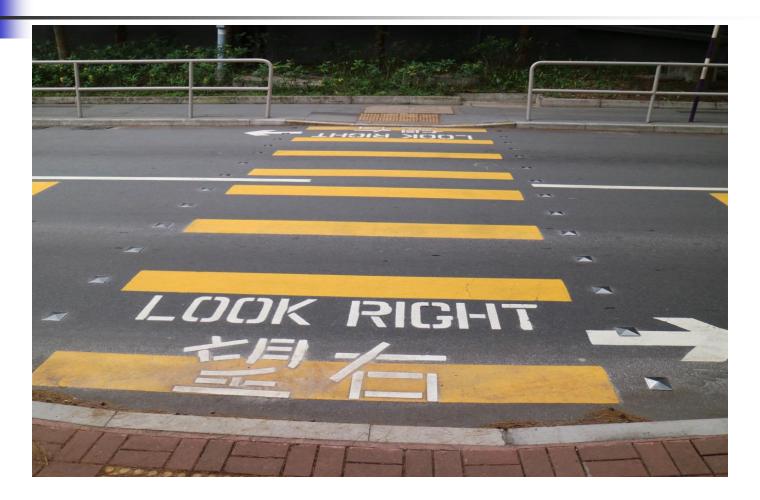

#### CUHK Campus "Pedestrian Crossing"(One Way Traffic)

\* Only Cautionary in nature to both pedestrians & drivers

#### CUHK Campus "Pedestrian Crossing"(Two Way Traffic)

#### \* Only Cautionary in nature to both pedestrians & drivers