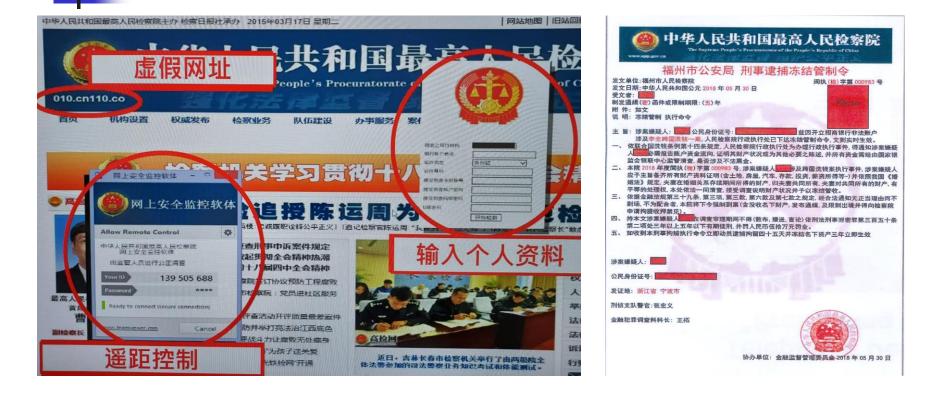

#### Fake Arrest Warrant

- Call you with a spoofed number starting with a"+"sign.
- Claim to have or present you with a fake warrant for your arrest, which carries your photo and personal information.

#### Bluff and Help

- Pose as an officer from the mainland and allege that you have committed crimes from across the border.
- An accomplice pretends to be another mainland officer, claiming to be able to help you have the charges dropped.

#### Fake Arrest Warrants Used by Fraudsters in Telephone Deception Cases

### Fake PSB Arrest Warrants – Showing Victim's Personal Particulars