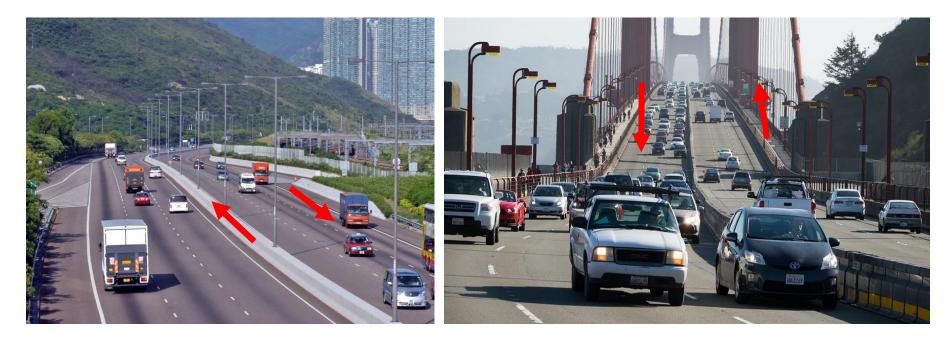

ce punishable by imprisonment



# No Smoking on Campus





# No Smoking on Campus

#### **Statutory No Smoking Areas**



- Smoking (Public Health) Ordinance (Cap. 371)
- > No person shall smoke or carry a lighted cigarette, cigar, or pipe in no smoking areas or else will be liable to a fixed penalty of \$1,500 (Electronic Cigarettes included)



- > HK Laws (Road Traffic Ord) applicable to private roads of campus
- Right hand drive road system (traffic flow direction).
- No watching cell phone / listening earphone whilst crossing
- Crossing road <u>ONLY</u> when safe to do so ("pedestrian crossing" only cautionary in nature)
- > Avoid cycling outside bike tracks / during hours of darkness
- No drink/drug driving



#### 香港北大嶼山公路 Hong Kong North Lantau Highway

美國金門橋 Golden Gate Bridge





#### Public Roads "Light Controlled Crossing"(Red/Green)



\* Precedence to pedestrians when green light is "On"







#### \* Precedence to pedestrians crossing



#### CUHK Campus "Pedestrian Crossing"(One Way Traffic)



\* Only Cautionary in nature to both pedestrians & drivers



#### CUHK Campus "Pedestrian Crossing"(Two Way Traffic)



#### \* Only Cautionary in nature to both pedestrians & drivers













































## Access Control Main Entrance







## Access Control MTR Exit A















### Access Control MTR Exit D















### East Gate (Science Park)







### Access Control Chung Chi (upper gate)







## Chung Chi (lower gate)







### Chung Chi (lower gate)





#### CUHK Security & Transport Office





#### CUHK Security