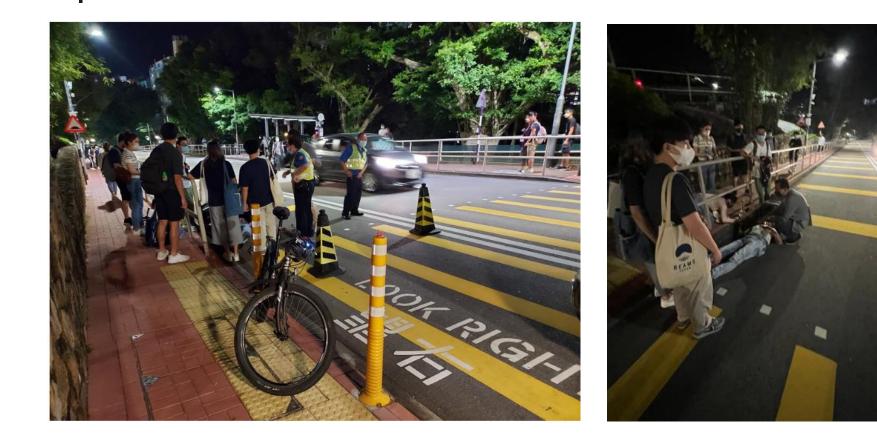

- > HK Laws (Road Traffic Ord) applicable to private roads of campus
- Right hand drive road system (traffic flow direction).
- No watching cell phone / listening earphone whilst crossing
- Crossing road <u>ONLY</u> when safe to do so ("pedestrian crossing" only cautionary in nature)
- > Avoid cycling outside bike tracks / during hours of darkness
- No drink/drug driving