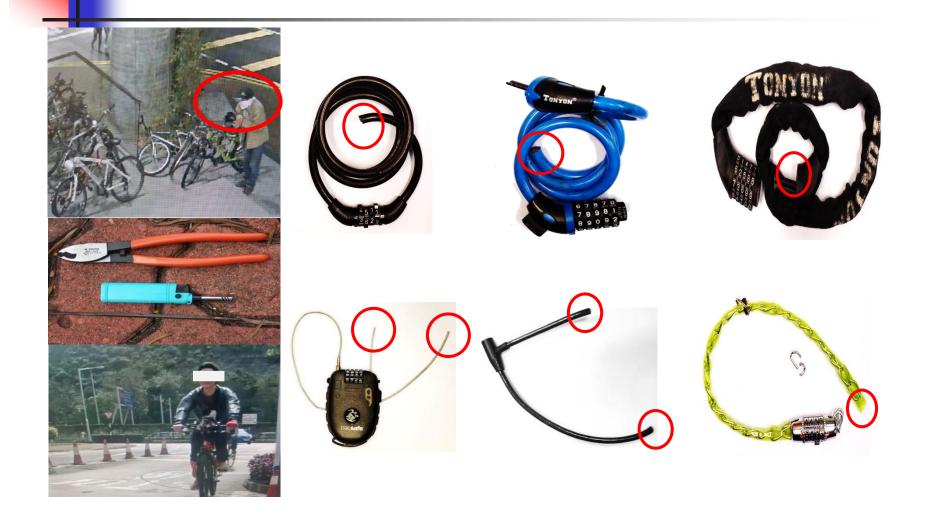

# Crime Awareness & Prevention (Campus Theft)

- > Library
- Classroom / Common Room
- Gym/Fitness Room
- Restaurant / Cafeteria
- Hostel / School Bus
- Theft of Bikes

Crime Awareness & Prevention (Theft Prevention Tips)

- Safe keeping of personal property anywhere / anytime
- No notebook computer / mobile phone / USB finger / Octopus left unattended
- > Personal carriage bags with number locks
- Bikes secured with strong chains at designated bike stands

### Theft of Bikes on Campus