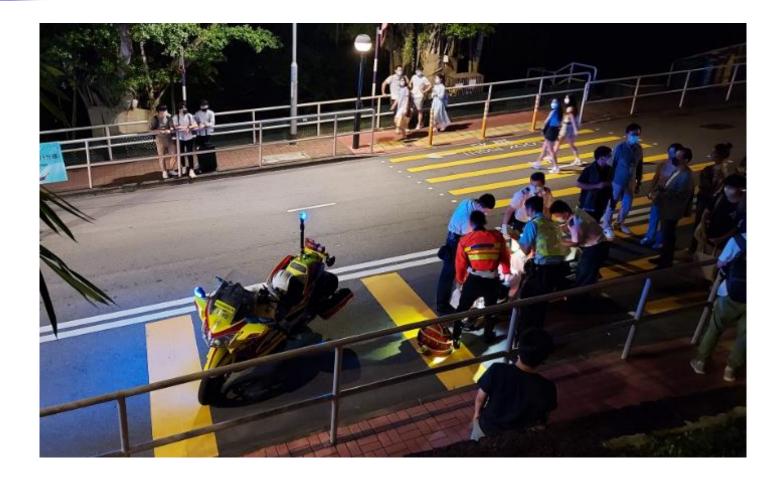

- > HK Laws (Road Traffic Ord) applicable to private roads of campus
- Right hand drive road system (traffic flow direction).
- No watching cell phone / listening earphone whilst crossing
- Crossing road <u>ONLY</u> when safe to do so ("pedestrian crossing" only cautionary in nature)
- > Avoid cycling outside bike tracks / during hours of darkness
- No drink/drug driving