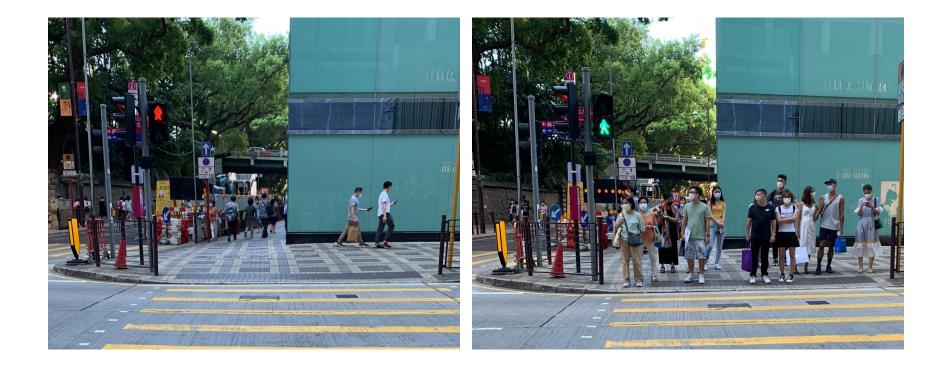

#### Public Roads "Light Controlled Crossing"(Red/Green)

\* Precedence to pedestrians when green light is "On"

#### \* Precedence to pedestrians crossing