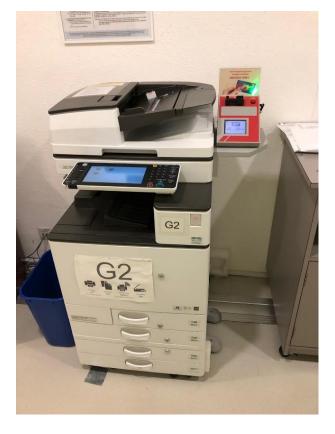

### Theft of Octopus Card

- If you find an Octopus card left behind at copying machine, please return it to library staff
- If you take away the Octopus card for personal use, you may commit an offence of 'Theft'
- Any person who commits 'Theft' shall be guilty of an offence and shall be liable on conviction upon indictment to imprisonment for 10 years