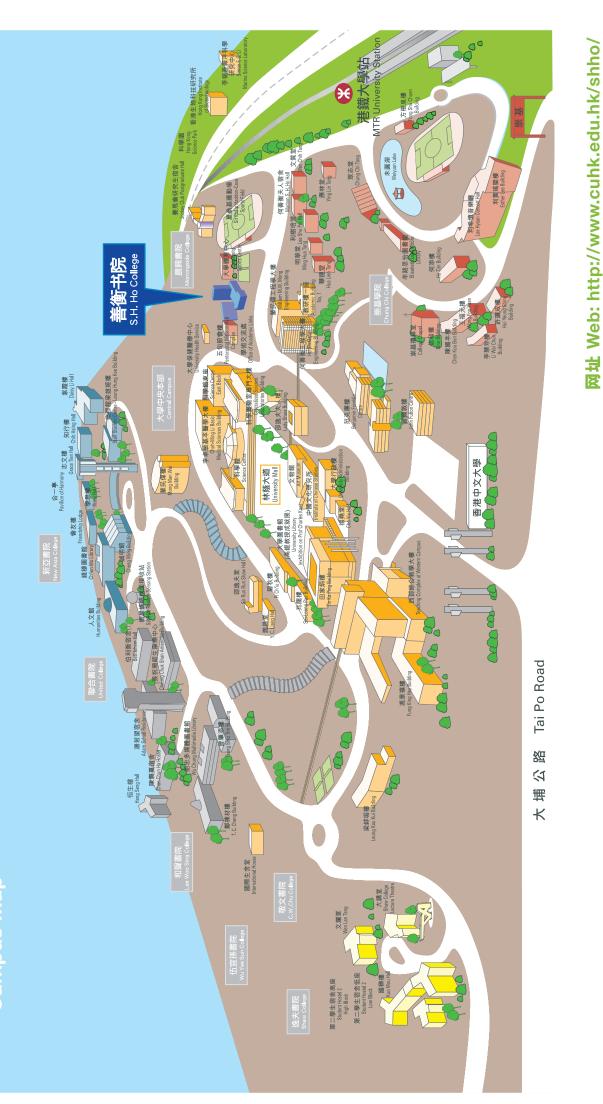

### 校园位置

善衡书院位于大学中部,依山而建,面对吐露 港,景致优雅,绿荫成林,而且邻近大学校车 站,交通方便,从书院步行往东铁线大学站或 中央校园只需数分钟

#### Ideal Location

Close to CUHK's central campus, the College looks out over tranquil Tolo Harbour. A short walk from MTR East Rail, it is near most faculty and teaching buildings. Indoor and outdoor sports facilities are a few minutes away, as is the University Health Service