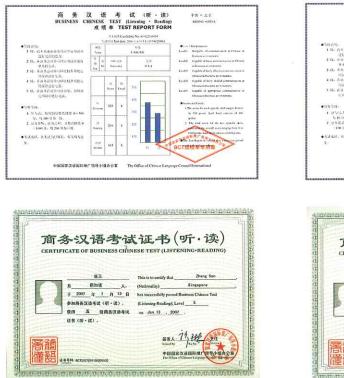

#### How are examinees informed of their scores?

"BCT Test Report Form" and "BCT Certificate" will be mailed to the test centers within one month after the test. The examinees can get their reports and certificates at the test centers or apply to have the centers mail the reports and certificates to them directly.

#### 成绩与证书:

每个参加考试的考生都可得到成绩单。BCT(听·读)总分达到201-400分者可以获得2级《商务汉语考试证书(听·读)》,BCT (说·写)总分达到201-400分者可以获得2级《商务汉语考试证书(说·写)》,3级、4级、5级依此类推。 商务汉语考试没有1级证书。

#### Score & Certificate:

All examination candidates will receive a test report. If the total score for listening and reading comes to 201-400 points, the Level 2 "Business Chinese Test Certificate (listening & reading)" will be awarded. If the total score for speaking and writing comes to 201-400 points, the Level 2 "Business Chinese Test Certificate (speaking & writing)" will be awarded. Circumstances for obtaining Level 3, 4 and 5 certificates are similar. There is no level 1 certificate.