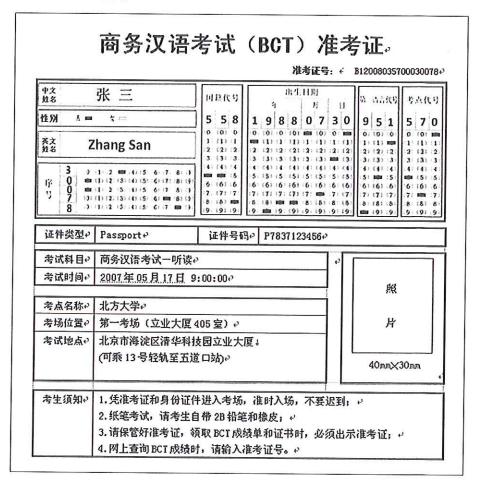

#### Points of attention on test day?

- On the test day, you must take (1) admission card; (2) identity certificate (passport or ID) used for registration. You will not be allowed to enter the test center without these documents. The admission card must be re-applied for if it is missed and the administrative fee shall be paid at the time of reapplication; (3) pencil and eraser.
- Recorders, cameras, dictionaries, notebooks, textbooks and other articles unrelated to the test are
  not permitted in the testing room. Please turn off your cell phone and MP3 and put them in your
  handbag when you enter the test room. Put the handbag at the designated place.
- Please don't be late for the test.

BCT 准考证(纸笔考试)