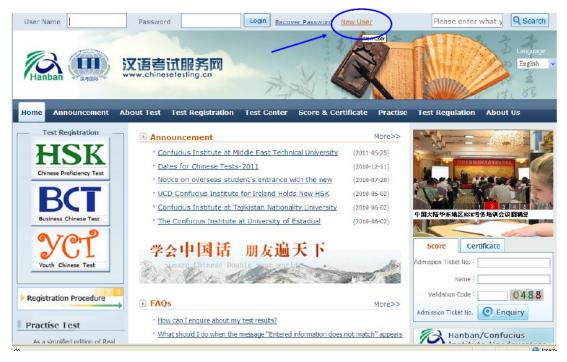

## **Procedures:**

1. Applicants for BCT are required to open a user account to register for BCT. If you are new to the test, please create a new account by clicking "New User" on the top.

If you already have a user account, please enter the user name and password to login the system. Please click "Register Now" and follow #4 below.

| Welcome b1233630 | @mailserv.cuhk.edu.hk back ' <u>Personal Information Center</u> Log Ous                                                                                                                                | Please enter what Q Search<br>Canousce<br>Stort V |
|------------------|--------------------------------------------------------------------------------------------------------------------------------------------------------------------------------------------------------|---------------------------------------------------|
| Hanban 🦗         | ement About Test Test Registration Test Center Score & Certificate                                                                                                                                     | Practise Test Regulation About Us                 |
|                  | b12260@mailserv.cuhk.adu.hk has logined in                                                                                                                                                             |                                                   |
|                  | Enter Personal Information Center Re                                                                                                                                                                   | egister Now                                       |
|                  | Test Center Locin Download Center: Local Notice Contact U<br>Copyright @ Chinese Testing International 2008-2010 Baijing<br>It is suggested to vist the website through IE browser (above Version 6.0) | ICP No.09060658                                   |