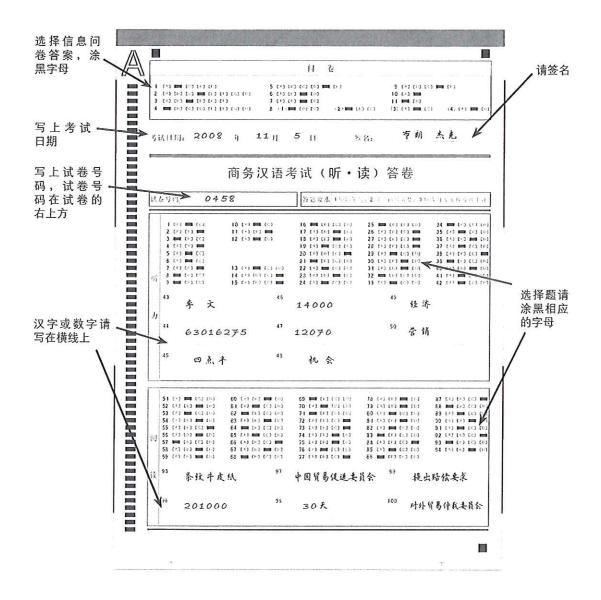

BCT 准考证(纸笔考试)

此外, BCT 官方网站 (www.bcthome.

考生信息

BCT (听•读) 答卷

BCT 写作答卷

请注意:写作答卷为答题卡,答题卡是双面的,上面的例子是正面,写完后请接背面。写作 的第一题不用写得太长,那样可能没时间写完第二题。

香港中文大學雅禮中國語文研習所 Yale - China Chinese Language Centre The Chinese University of Hong Kong