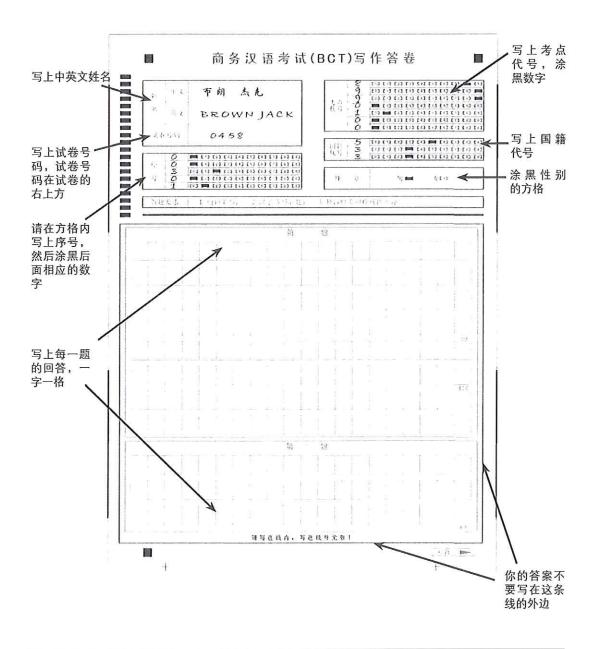

此外, BCT 官方网站 (www.bcthome.

考生信息

BCT (听•读) 答卷

BCT 写作答卷

请注意:写作答卷为答题卡,答题卡是双面的,上面的例子是正面,写完后请接背面。写作 的第一题不用写得太长,那样可能没时间写完第二题。

香港中文大學雅禮中國語文研習所 Yale - China Chinese Language Centre The Chinese University of Hong Kong