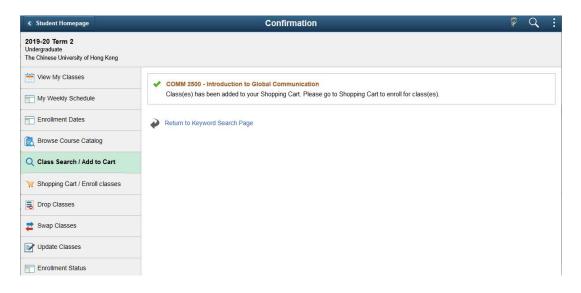

| Previous                     |
| Review Class Selection     Complete     Review Class Preferences     Complete | Step 3 of 3: Review and Submit<br>You have selected to add to your shopping<br>COMM 2500 Introduction to Global Comm |                                                                |                                               | Submit                       |
| 3 Review and Submit<br>Visited                                                | Class Session<br>(5565) LEC Regular Academic Session<br>Are you sur                                                  | 4/3, 11/3, 18/3, 25/3, 1/4, 8/4, 15/4<br>e you want to submit? | Days and Times<br>Wednesday 10:30AM to 1:15PM | Seats<br>Open Seats 40 of 40 |

14. The Class is added to Shopping Cart successfully.



## Delete Classes from Shopping Cart

15. Click 'Shopping Cart / Enroll classes' and select the Class to be deleted.

Click 'Delete'.

| < Student Homepage               |        |              |             | Shopping Ca                              | art                            |                                   |                               |            |       | (                      | 🖗 Q 🚦                 |
|----------------------------------|--------|--------------|-------------|------------------------------------------|--------------------------------|-----------------------------------|-------------------------------|------------|-------|------------------------|-----------------------|
| 2019-20 Term 2<br>Undergraduate  |        |              |             |