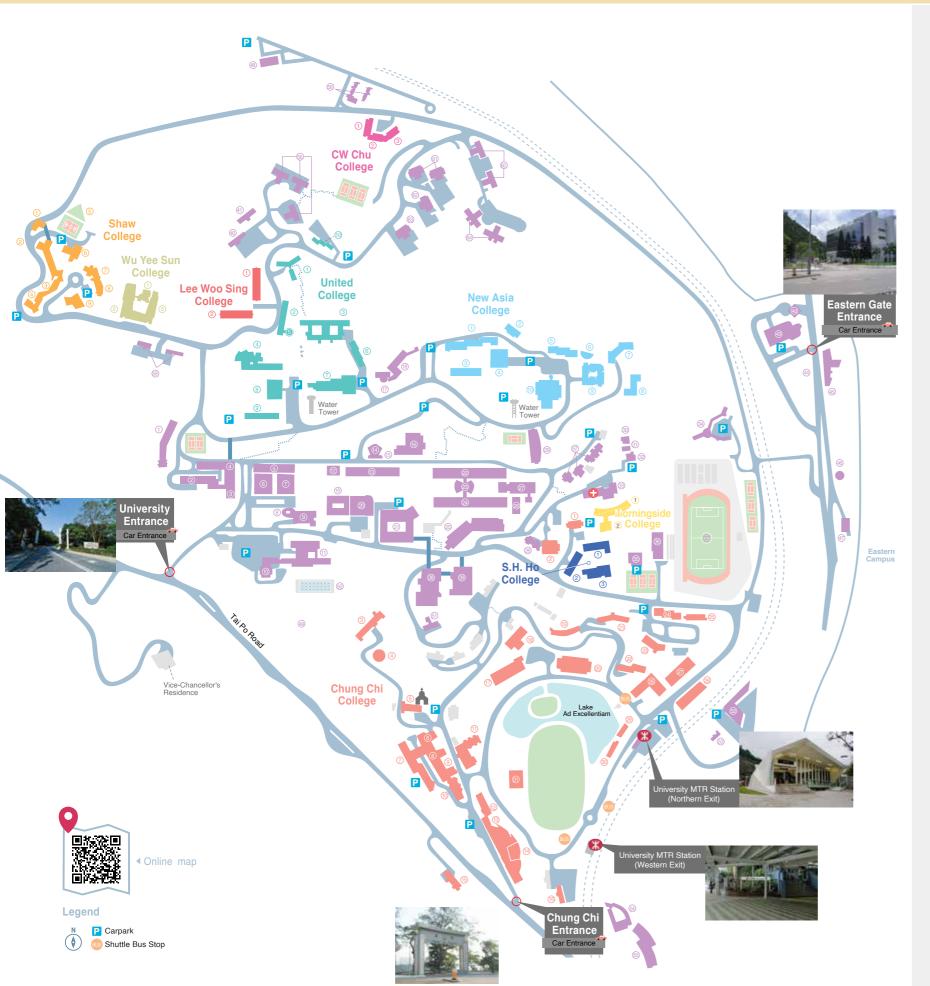

# Leung Kau Kui Bldg Fung King Hey Bldg Li Dak Sum Bldg Lee Shau Kee Bldg

**Central Campus** 

- Li Dak Sum Yip Yio Chin Bldg
- Tin Ka Ping Bldg
- University Library
- Cho Yiu Conference Hall University Administration Bldg
- 10 John Fulton Centre
- Benjamin Franklin Centr 11 12 Sui-Loong Pao Bldg
- 13 Pi Ch'iu Bldg 14 Y.C. Liang Hall
- 15 Golden Jubilee Garden of Appreciation
- 16 Sir Run Run Shaw Hall
  17 Satellite Remote Sensing Receiving Station
- 18 Fok Ying Tung Remote Sensing Science Bldg
  19 Institute of Chinese Studies
- 20 Art Museum
- 21 Lady Shaw Bldg
- 22 Charles Kuen Kao Bldg
- 23 Science Centre 24 Ma Lin Bldg
- 25 Run Run Shaw Science Bldg
- 26 Science Centre East Block 27 Choh-Ming Li Basic Medical Sciences Bldg
- 28 Lady Ho Tung Hall 29 Mong Man Wai Bldg
- 30 Chiang's